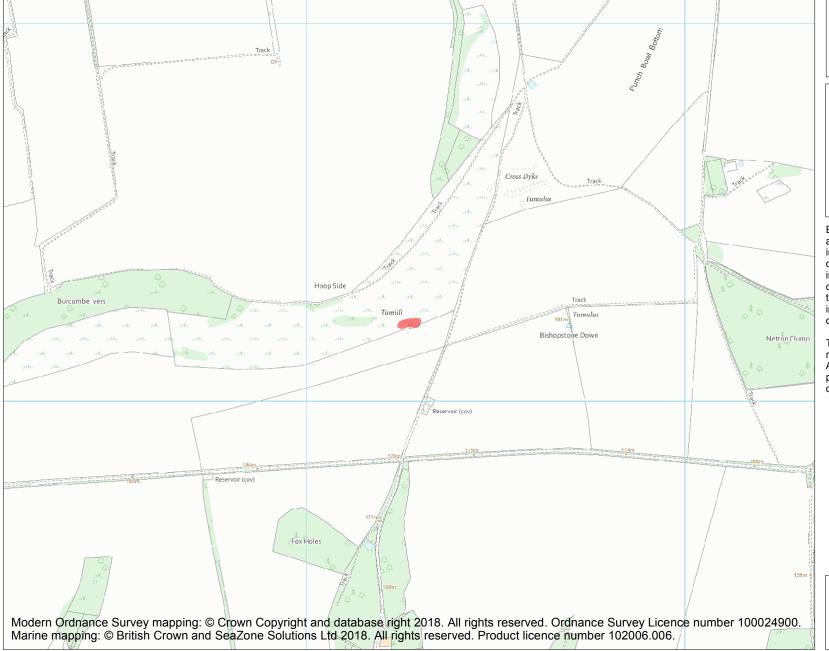

This is an A4 sized map and should be printed full size at A4 with no page scaling set.

Name: Hoop Side round barrows

Heritage Category:

Scheduling

List Entry No:

1002998

County:

District: Wiltshire

Parish: Burcombe Without

Each official record of a scheduled monument contains a map. New entries on the schedule from 1988 onwards include a digitally created map which forms part of the official record. For entries created in the years up to and including 1987 a hand-drawn map forms part of the official record. The map here has been translated from the official map and that process may have introduced inaccuracies. Copies of maps that form part of the official record can be obtained from Historic England.

This map was delivered electronically and when printed may not be to scale and may be subject to distortions. All maps and grid references are for identification purposes only and must be read in conjunction with other information in the record.

**List Entry NGR:** SU 06271 29209

**Map Scale:** 1:10000

Print Date: 2 May 2024