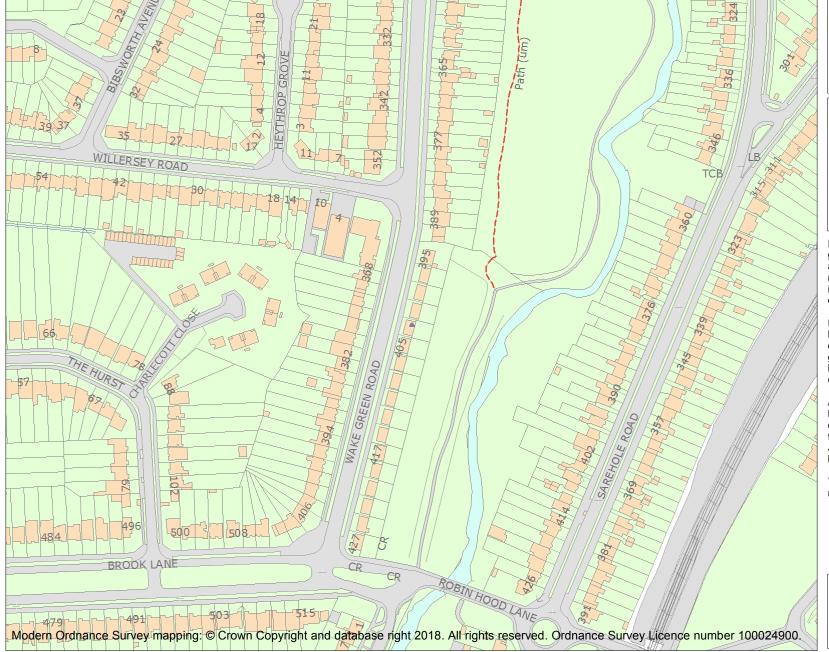

This is an A4 sized map and should be printed full size at A4 with no page scaling set.

Name: 403, WAKE GREEN ROAD

Heritage Category:

Listing 1022569

List Entry No :

Grade:

County:

District: Birmingham

This map was delivered electronically and when printed may not be to scale and may be subject to distortions.

**List Entry NGR:** SP 09811 81436

**Map Scale:** 1:2500

Print Date: 2 May 2024

HistoricEngland.org.uk