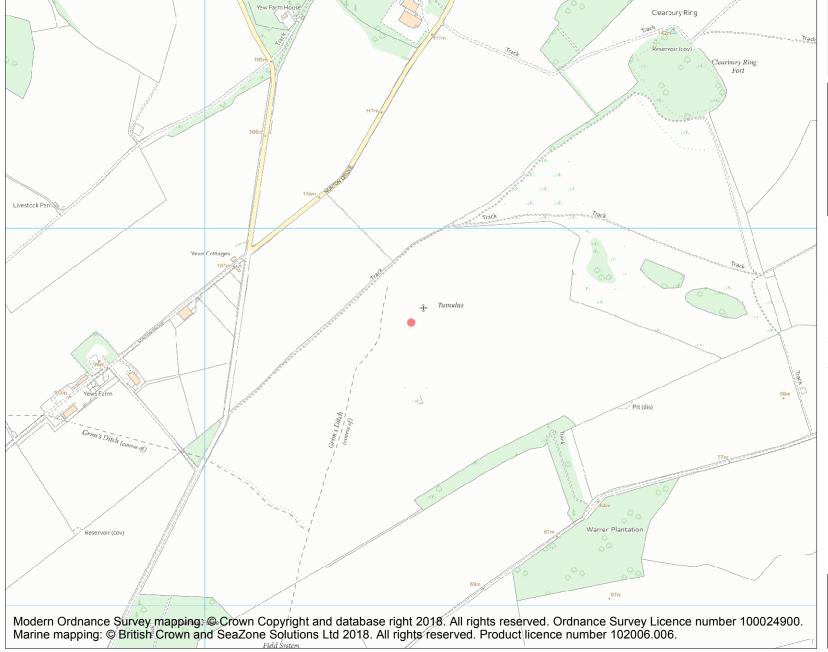

This is an A4 sized map and should be printed full size at A4 with no page scaling set.

Name: Clearbury Down round barrow

**Heritage Category:** 

Scheduling

List Entry No:

1003003

County:

District: Wiltshire

**List Entry NGR:** SU 14545 23751

**Map Scale:** 1:10000

Print Date: 8 May 2024