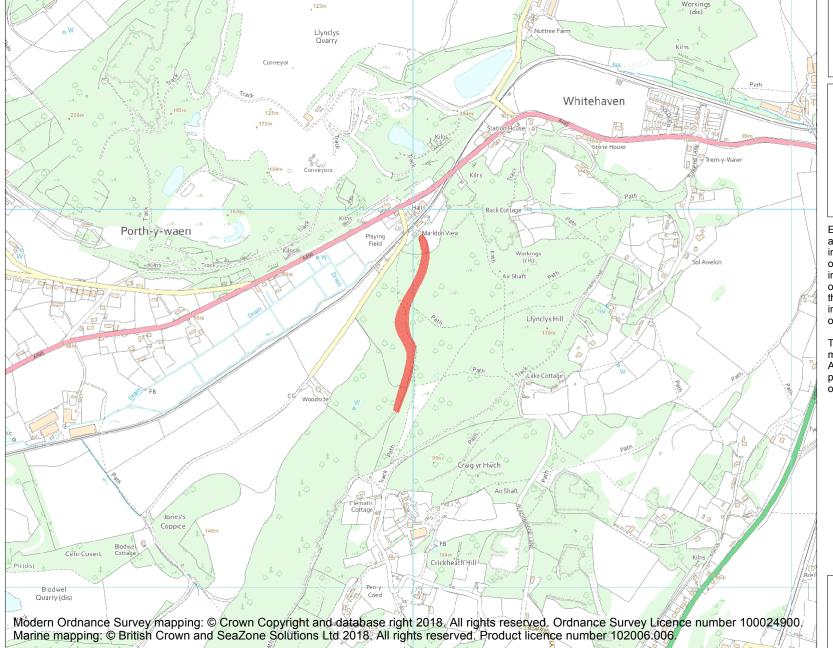

This is an A4 sized map and should be printed full size at A4 with no page scaling set.

Name: Offa's Dyke: section 360yds (330m) long, Llynclys Hill

Heritage Category:

Scheduling

**List Entry No:** 

1003014

County:

District: Shropshire

Parish: Llanyblodwel

Each official record of a scheduled monument contains a map. New entries on the schedule from 1988 onwards include a digitally created map which forms part of the official record. For entries created in the years up to and including 1987 a hand-drawn map forms part of the official record. The map here has been translated from the official map and that process may have introduced inaccuracies. Copies of maps that form part of the official record can be obtained from Historic England.

This map was delivered electronically and when printed may not be to scale and may be subject to distortions. All maps and grid references are for identification purposes only and must be read in conjunction with other information in the record.

**List Entry NGR:** SJ 26995 23611

**Map Scale:** 1:10000

Print Date: 24 April 2024