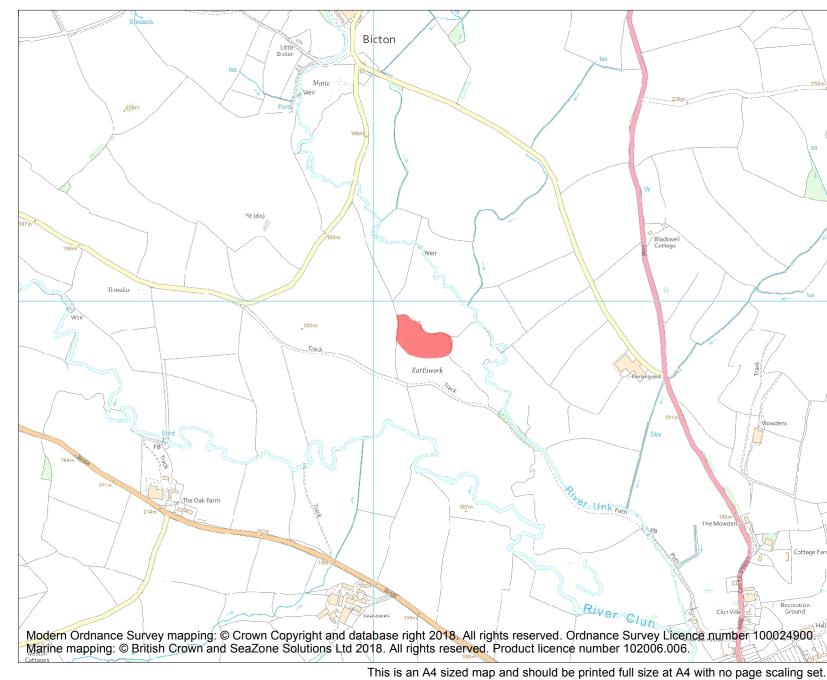

Each official record of a scheduled monument contains a map. New entries on the schedule from 1988 onwards include a digitally created map which forms part of the official record. For entries created in the years up to and including 1987 a hand-drawn map forms part of the official record. The map here has been translated from the official map and that process may have introduced inaccuracies. Copies of maps that form part of the official record can be obtained from Historic England.

This map was delivered electronically and when printed may not be to scale and may be subject to distortions. All maps and grid references are for identification purposes only and must be read in conjunction with other information in the record.

| List Entry NGR: | SO 29134 81887 |
|-----------------|----------------|
| Map Scale:      | 1:10000        |
| Print Date:     | 5 May 2024     |

Name: Bicton Ditches