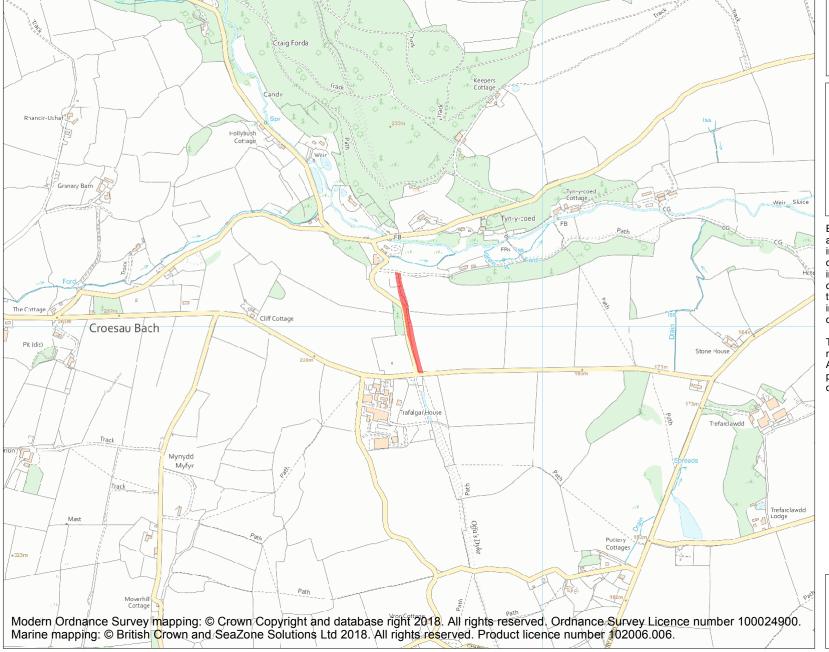

This is an A4 sized map and should be printed full size at A4 with no page scaling set.

Name: Offa's Dyke: section 300yds (270m) long, N of Pentre-Shannel

Heritage Category:

Scheduling

**List Entry No:** 

1003019

County:

District: Shropshire

Parish: Oswestry Rural

Each official record of a scheduled monument contains a map. New entries on the schedule from 1988 onwards include a digitally created map which forms part of the official record. For entries created in the years up to and including 1987 a hand-drawn map forms part of the official record. The map here has been translated from the official map and that process may have introduced inaccuracies. Copies of maps that form part of the official record can be obtained from Historic England.

This map was delivered electronically and when printed may not be to scale and may be subject to distortions. All maps and grid references are for identification purposes only and must be read in conjunction with other information in the record.

**List Entry NGR:** SJ 25648 28001

**Map Scale:** 1:10000

Print Date: 3 May 2024