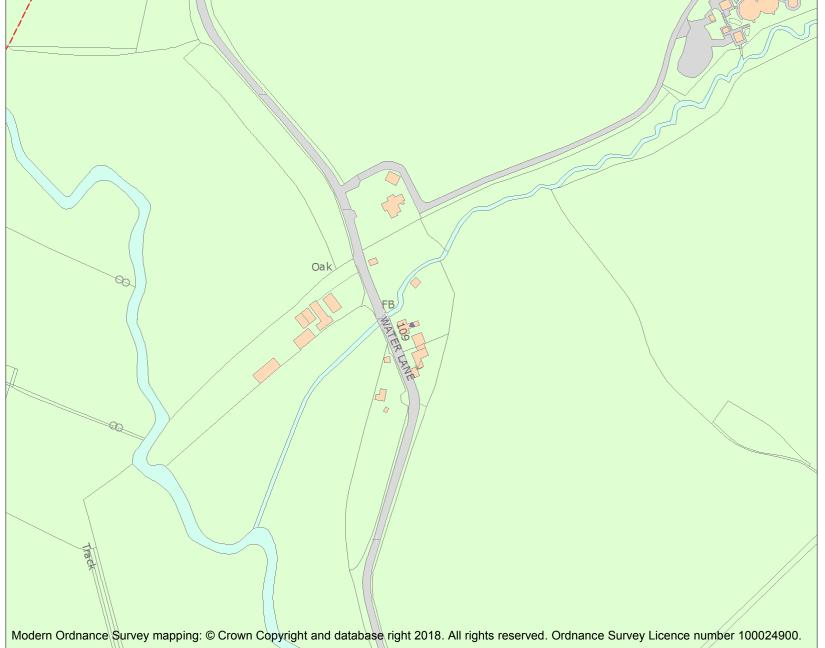

This is an A4 sized map and should be printed full size at A4 with no page scaling set.

Name: 109, WATER LANE

Heritage Category:

Listing

List Entry No: 1337590

Grade:

County: Essex

District: Braintree

This map was delivered electronically and when printed may not be to scale and may be subject to distortions.

**List Entry NGR:** TL 80068 24169

**Map Scale:** 1:2500

Print Date: 15 May 2024

HistoricEngland.org.uk