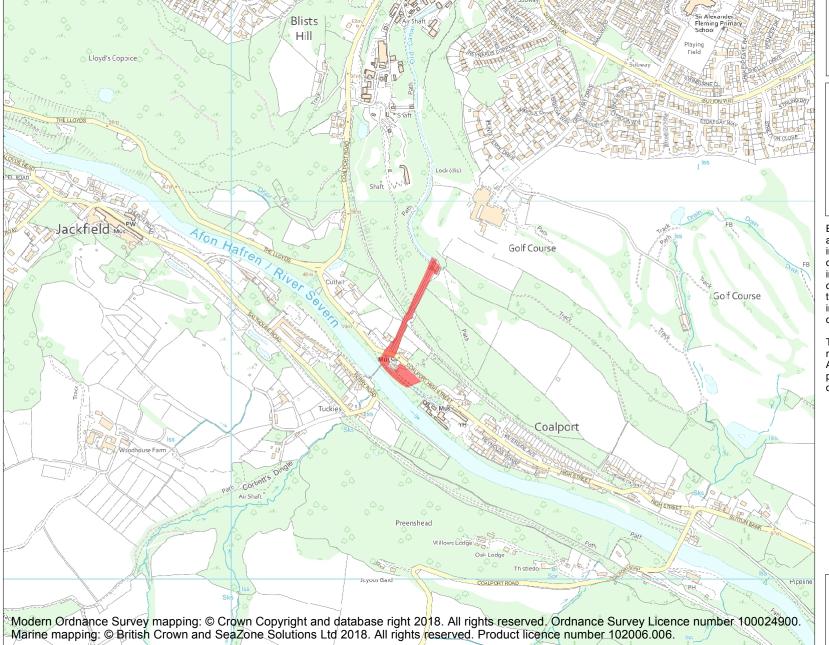

This is an A4 sized map and should be printed full size at A4 with no page scaling set.

Name: Coalport Inclined Plane

Heritage Category:

Scheduling

1003023

List Entry No :

County:

District: Telford and Wrekin

Parish: The Gorge, Madeley

Each official record of a scheduled monument contains a map. New entries on the schedule from 1988 onwards include a digitally created map which forms part of the official record. For entries created in the years up to and including 1987 a hand-drawn map forms part of the official record. The map here has been translated from the official map and that process may have introduced inaccuracies. Copies of maps that form part of the official record can be obtained from Historic England.

This map was delivered electronically and when printed may not be to scale and may be subject to distortions. All maps and grid references are for identification purposes only and must be read in conjunction with other information in the record.

**List Entry NGR:** SJ 69471 02531

**Map Scale:** 1:10000

Print Date: 29 April 2024