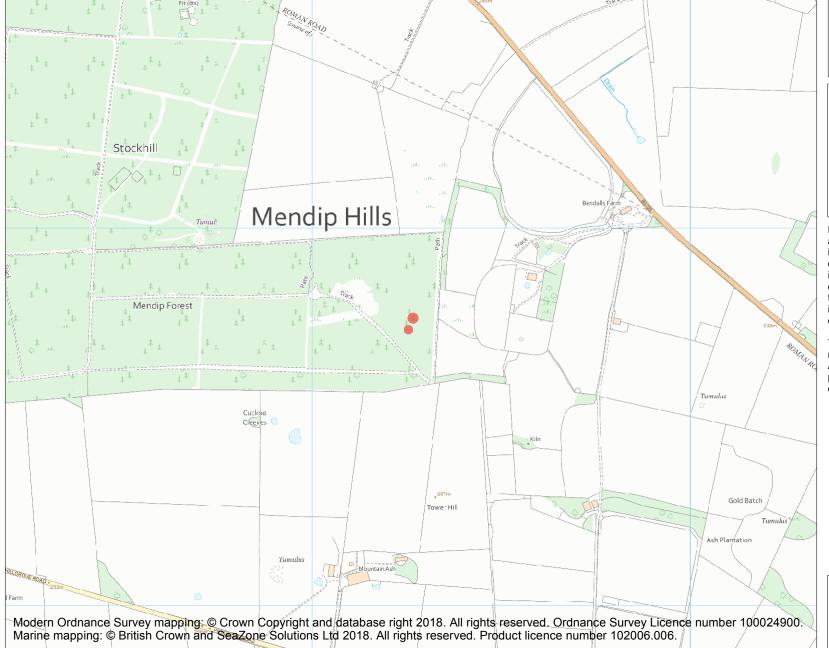

This is an A4 sized map and should be printed full size at A4 with no page scaling set.

Name: Round barrows SW of Cleeve's Plantation

Heritage Category:

Scheduling

1003027

List Entry No :

County: Somerset

District: Mendip

**List Entry NGR:** ST 56267 50762

**Map Scale:** 1:10000

Print Date: 24 April 2024