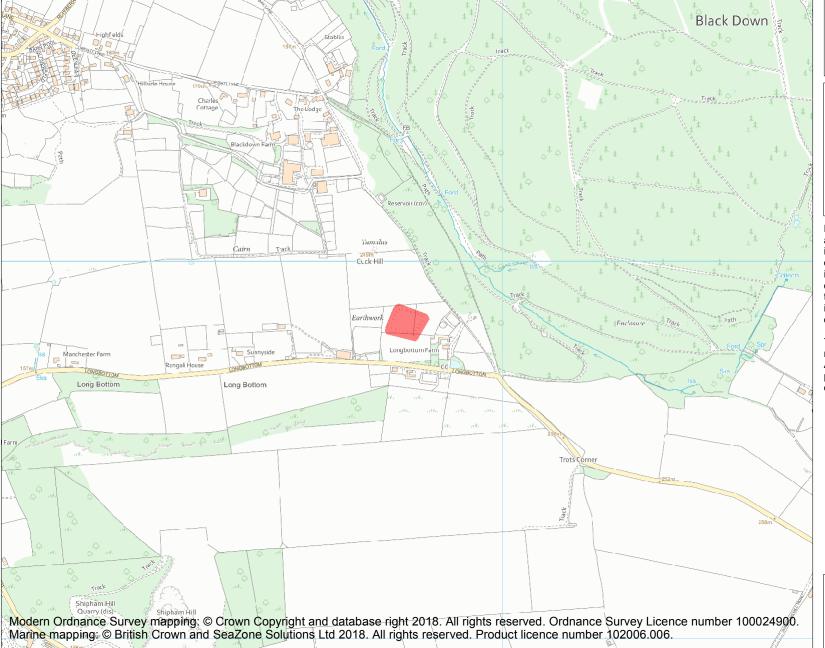

Name: Longbottom Farm earthwork

This is an A4 sized map and should be printed full size at A4 with no page scaling set.

**Heritage Category:** 

Scheduling

**List Entry No:** 1003028

County: Somerset

District: Sedgemoor

Parish: Shipham

Each official record of a scheduled monument contains a map. New entries on the schedule from 1988 onwards include a digitally created map which forms part of the official record. For entries created in the years up to and including 1987 a hand-drawn map forms part of the official record. The map here has been translated from the official map and that process may have introduced inaccuracies. Copies of maps that form part of the official record can be obtained from Historic England.

This map was delivered electronically and when printed may not be to scale and may be subject to distortions. All maps and grid references are for identification purposes only and must be read in conjunction with other information in the record.

**List Entry NGR:** ST 45748 56837

Map Scale: 1:10000

2 May 2024 **Print Date:** 

HistoricEngland.org.uk