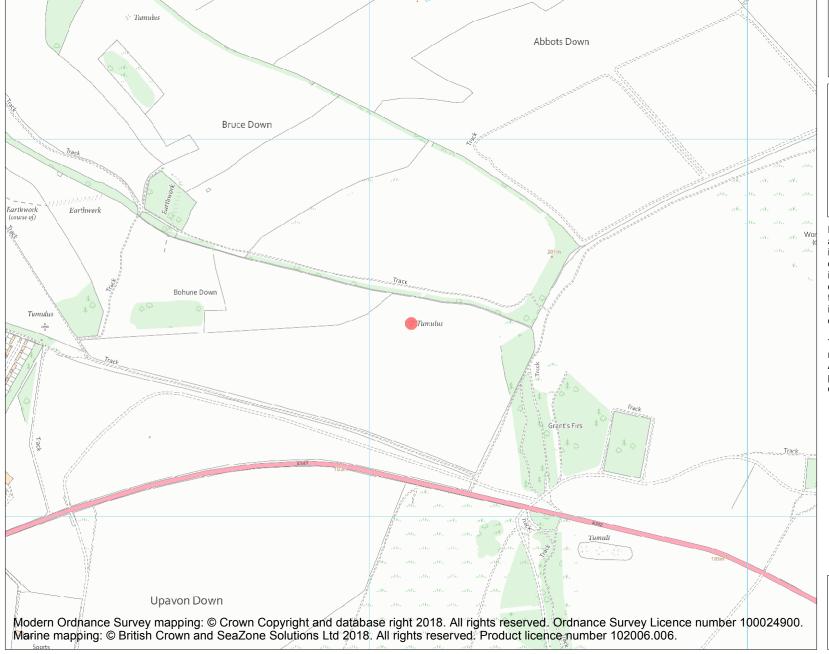

This is an A4 sized map and should be printed full size at A4 with no page scaling set.

Name: Bohune Down round barrow

Heritage Category:

Scheduling

**List Entry No:** 

1003036

County:

District: Wiltshire

Parish: Manningford

Each official record of a scheduled monument contains a map. New entries on the schedule from 1988 onwards include a digitally created map which forms part of the official record. For entries created in the years up to and including 1987 a hand-drawn map forms part of the official record. The map here has been translated from the official map and that process may have introduced inaccuracies. Copies of maps that form part of the official record can be obtained from Historic England.

**List Entry NGR:** SU 17111 55512

1:10000

Map Scale:

Print Date: 5 May 2024