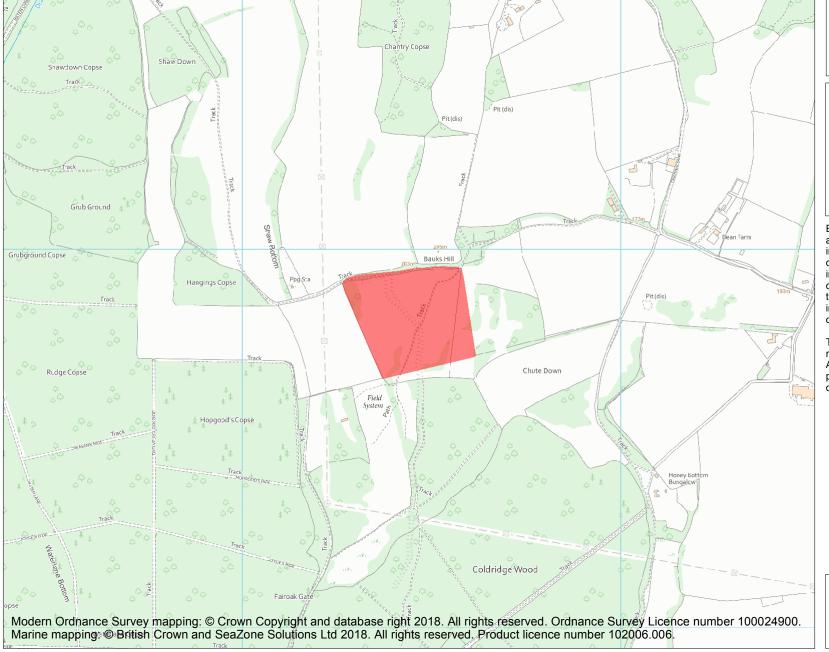

This is an A4 sized map and should be printed full size at A4 with no page scaling set.

Name: Celtic field system on Chute Down

Heritage Category:

Scheduling

List Entry No:

1003038

County:

District: Wiltshire

Parish: Chute

Each official record of a scheduled monument contains a map. New entries on the schedule from 1988 onwards include a digitally created map which forms part of the official record. For entries created in the years up to and including 1987 a hand-drawn map forms part of the official record. The map here has been translated from the official map and that process may have introduced inaccuracies. Copies of maps that form part of the official record can be obtained from Historic England.

This map was delivered electronically and when printed may not be to scale and may be subject to distortions. All maps and grid references are for identification purposes only and must be read in conjunction with other information in the record.

**List Entry NGR:** SU 28441 53812

**Map Scale:** 1:10000

Print Date: 28 April 2024