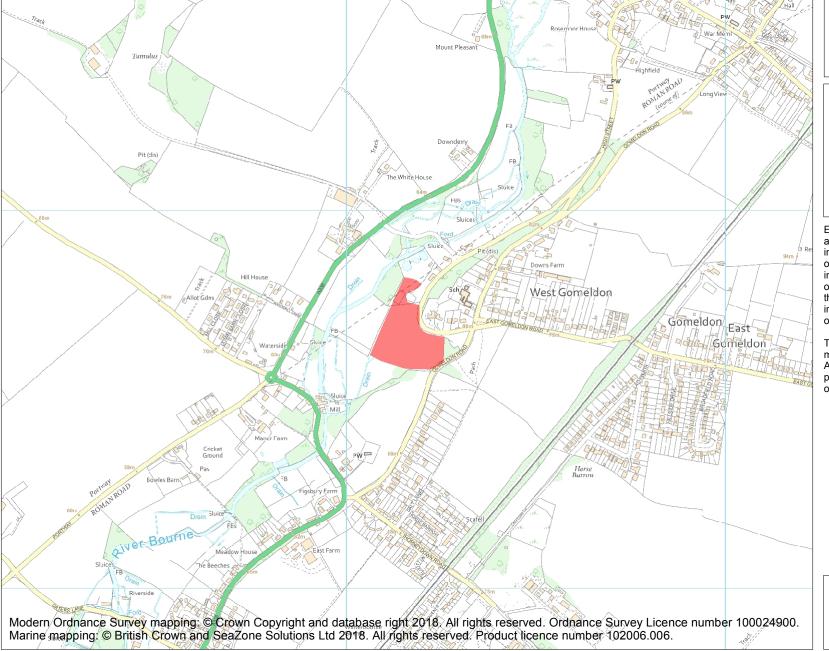

This is an A4 sized map and should be printed full size at A4 with no page scaling set.

Name: Gomeldon deserted village

**Heritage Category:** 

Scheduling

List Entry No:

1003041

County:

District: Wiltshire

Parish: Idmiston

Each official record of a scheduled monument contains a map. New entries on the schedule from 1988 onwards include a digitally created map which forms part of the official record. For entries created in the years up to and including 1987 a hand-drawn map forms part of the official record. The map here has been translated from the official map and that process may have introduced inaccuracies. Copies of maps that form part of the official record can be obtained from Historic England.

This map was delivered electronically and when printed may not be to scale and may be subject to distortions. All maps and grid references are for identification purposes only and must be read in conjunction with other information in the record.

**List Entry NGR:** SU 18160 35671

**Map Scale:** 1:10000

Print Date: 27 April 2024