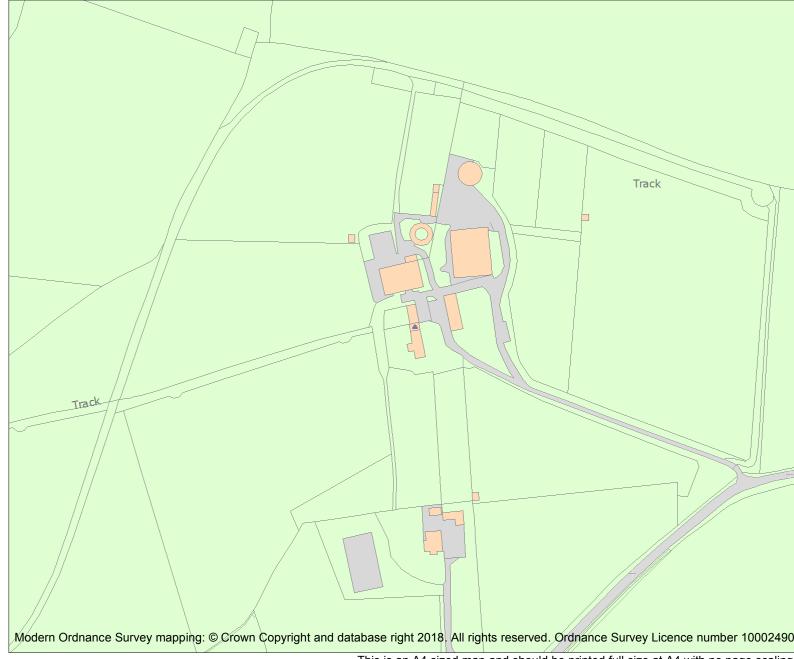

Heritage Category:

For all entries pre-dating 4 April 2011 maps and national grid references do not form part of the official record of a listed building. In such cases the map here and the national grid reference are generated from the list entry in the official record and added later to aid identification of the principal listed building or buildings.

For all list entries made on or after 4 April 2011 the map here and the national grid reference do form part of the official record. In such cases the map and the national grid reference are to aid identification of the principal listed building or buildings only and must be read in conjunction with other information in the record.

Any object or structure fixed to the principal building or buildings and any object or structure within the curtilage of the building, which, although not fixed to the building, forms part of the land and has done so since before 1st July, 1948 is by law to be treated as part of the listed building.

This map was delivered electronically and when printed may not be to scale and may be subject to distortions.

| List Entry NGR: | SP1961620140 |
|-----------------|--------------|
| Map Scale:      | 1:2500       |
| Print Date:     | 8 May 2024   |

🚺 Historic England

HistoricEngland.org.uk

Modern Ordnance Survey mapping: © Grown Copyright and database right 2018. All rights reserved. Ordnance Survey Licence number 100024900.

This is an A4 sized map and should be printed full size at A4 with no page scaling set.