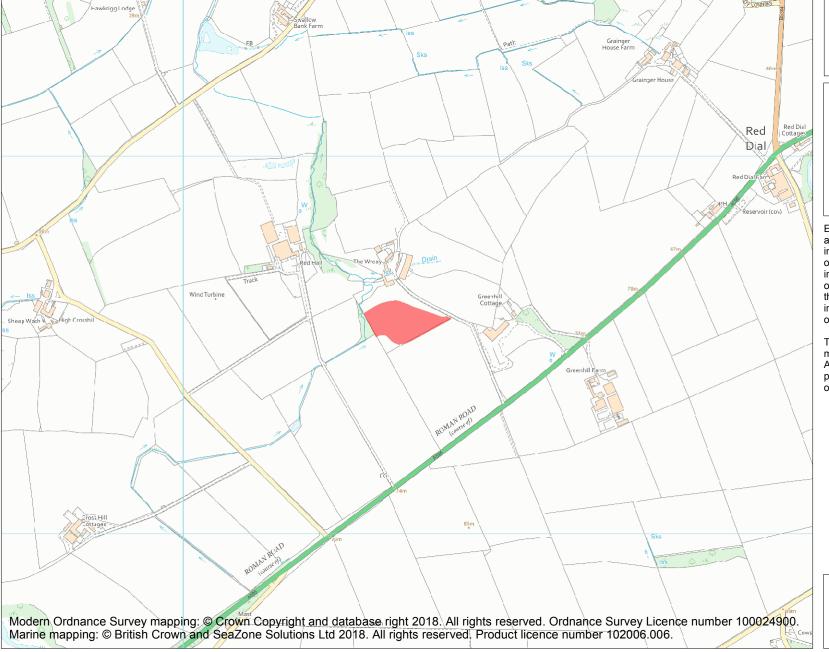

This is an A4 sized map and should be printed full size at A4 with no page scaling set.

Name: Settlement 100yds (90m) S of The Wreay

Heritage Category:

Scheduling

**List Entry No:** 

1003054

County: Cumbria

District: Allerdale

Parish: Westward

Each official record of a scheduled monument contains a map. New entries on the schedule from 1988 onwards include a digitally created map which forms part of the official record. For entries created in the years up to and including 1987 a hand-drawn map forms part of the official record. The map here has been translated from the official map and that process may have introduced inaccuracies. Copies of maps that form part of the official record can be obtained from Historic England.

This map was delivered electronically and when printed may not be to scale and may be subject to distortions. All maps and grid references are for identification purposes only and must be read in conjunction with other information in the record.

**List Entry NGR:** NY 24592 45558

**Map Scale:** 1:10000

Print Date: 3 May 2024