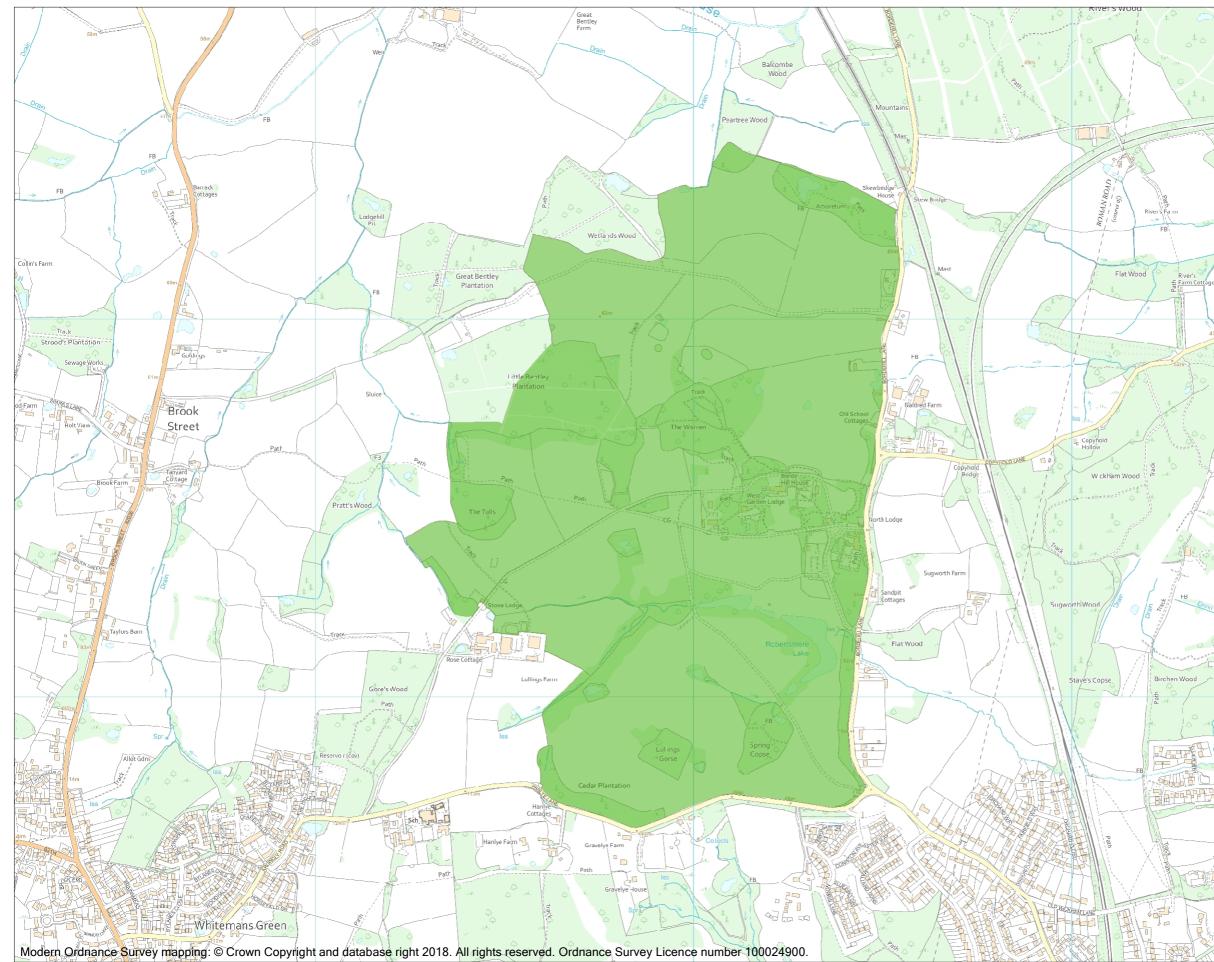

This is an A3 sized map and should be printed full size at A3 with no page scaling set

Name: BORDE HILL

## Heritage Category:

Park and Garden

||\*

List Entry No: 1000274

## Grade:

County: West Sussex District: Mid Sussex Parish: Ansty and Staplefield

Each official record of a registered garden or other land contains a map. The map here has been translated from the official map and that process may have introduced inaccuracies. Copies of maps that form part of the official record can be obtained from Historic England.

This map was delivered electronically and when printed may not be to scale and may be subject to distortions. The map and grid references are for identification purposes only and must be read in conjunction with other information in the record.

List Entry NGR: TQ 31891 26412 1:10000 Map Scale: Print Date: 20 April 2024

Historic England

HistoricEngland.org.uk