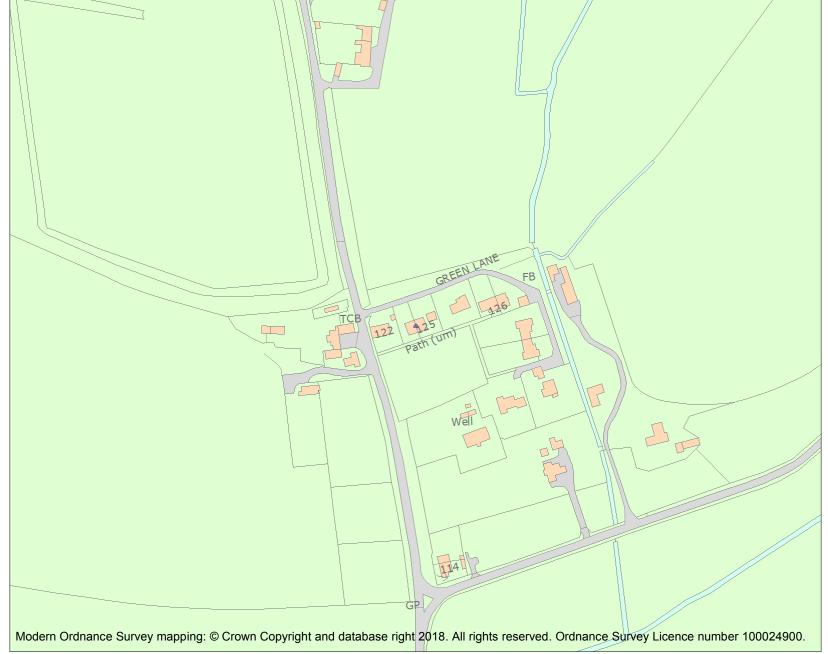

This is an A4 sized map and should be printed full size at A4 with no page scaling set.

Name: 124 AND 125, GREEN LANE

Heritage Category:

Listing

List Entry No :

1342472

Grade:

County: Norfolk

District: Breckland

Parish: Quidenham

For all entries pre-dating 4 April 2011 maps and national grid references do not form part of the official record of a listed building. In such cases the map here and the national grid reference are generated from the list entry in the official record and added later to aid identification of the principal listed building or buildings.

For all list entries made on or after 4 April 2011 the map here and the national grid reference do form part of the official record. In such cases the map and the national grid reference are to aid identification of the principal listed building or buildings only and must be read in conjunction with other information in the record.

This map was delivered electronically and when printed may not be to scale and may be subject to distortions.

List Entry NGR: TM0270388072

**Map Scale:** 1:2500

Print Date: 17 May 2024

HistoricEngland.org.uk