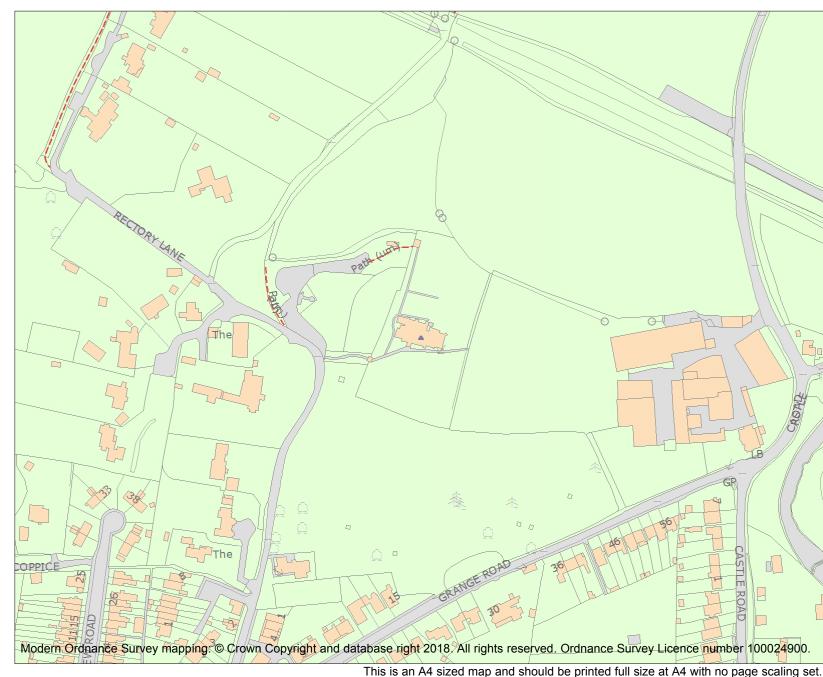

For all entries pre-dating 4 April 2011 maps and national grid references do not form part of the official record of a listed building. In such cases the map here and the national grid reference are generated from the list entry in the official record and added later to aid identification of the principal listed building or buildings.

For all list entries made on or after 4 April 2011 the map here and the national grid reference do form part of the official record. In such cases the map and the national grid reference are to aid identification of the principal listed building or buildings only and must be read in conjunction with other information in the record.

Any object or structure fixed to the principal building or buildings and any object or structure within the curtilage of the building, which, although not fixed to the building, forms part of the land and has done so since before 1st July, 1948 is by law to be treated as part of the listed building.

This map was delivered electronically and when printed may not be to scale and may be subject to distortions.

|   | List Entry NGR: | TR 15789 36007 |
|---|-----------------|----------------|
|   | Map Scale:      | 1:2500         |
| 1 | Print Date:     | 19 April 2024  |

HistoricEngland.org.uk

Name: CHURCH OF ST PETER AND ST PAUL