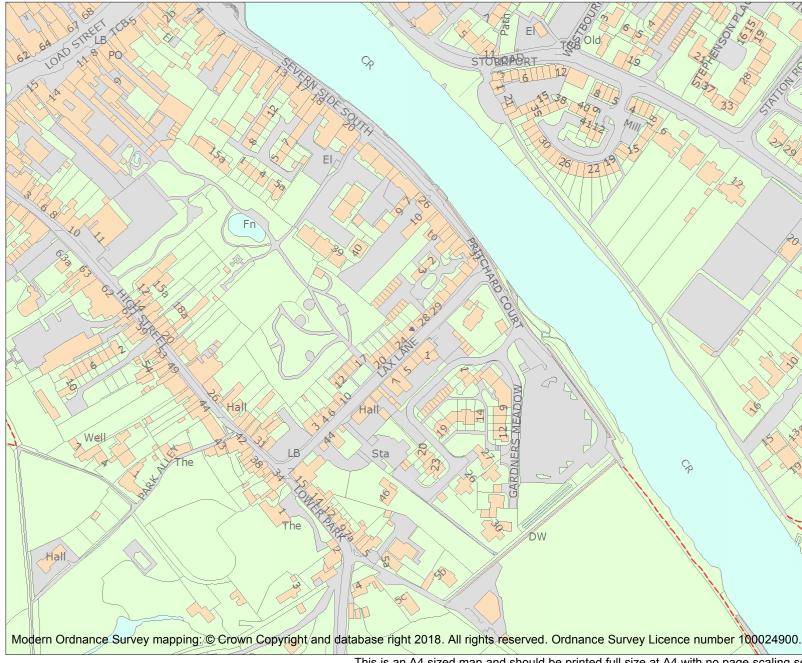

| Heritage Category: |                |         |  |
|--------------------|----------------|---------|--|
|                    |                | Listing |  |
| List Entry No :    |                | 1348682 |  |
| Grade:             |                | II      |  |
| County:            | Worcestershire |         |  |
| District:          | Wyre Forest    |         |  |
| Parish:            | Bewdley        |         |  |
|                    |                |         |  |

On

For all entries pre-dating 4 April 2011 maps and national grid references do not form part of the official record of a listed building. In such cases the map here and the national grid reference are generated from the list entry in the official record and added later to aid identification of the principal listed building or buildings.

For all list entries made on or after 4 April 2011 the map here and the national grid reference do form part of the official record. In such cases the map and the national grid reference are to aid identification of the principal listed building or buildings only and must be read in conjunction with other information in the record.

Any object or structure fixed to the principal building or buildings and any object or structure within the curtilage of the building, which, although not fixed to the building, forms part of the land and has done so since before 1st July, 1948 is by law to be treated as part of the listed building.

This map was delivered electronically and when printed may not be to scale and may be subject to distortions.

| List Entry NGR: | SO 78864 75163 |
|-----------------|----------------|
| Map Scale:      | 1:2500         |
| Print Date:     | 4 May 2024     |

HistoricEngland.org.uk

Name: 26 AND 27, LAX LANE