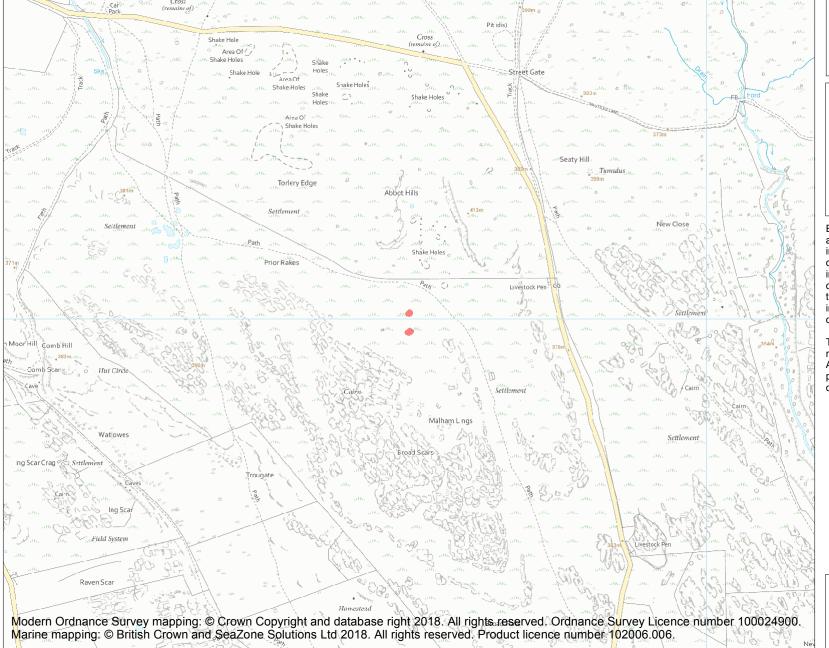

This is an A4 sized map and should be printed full size at A4 with no page scaling set.

Name: Two rectangular house sites on Malham Lings

Heritage Category:

Scheduling

**List Entry No:** 

1003137

County: North Yorkshire

**List Entry NGR:** SD 90213 65017

**Map Scale:** 1:10000

Print Date: 4 May 2024