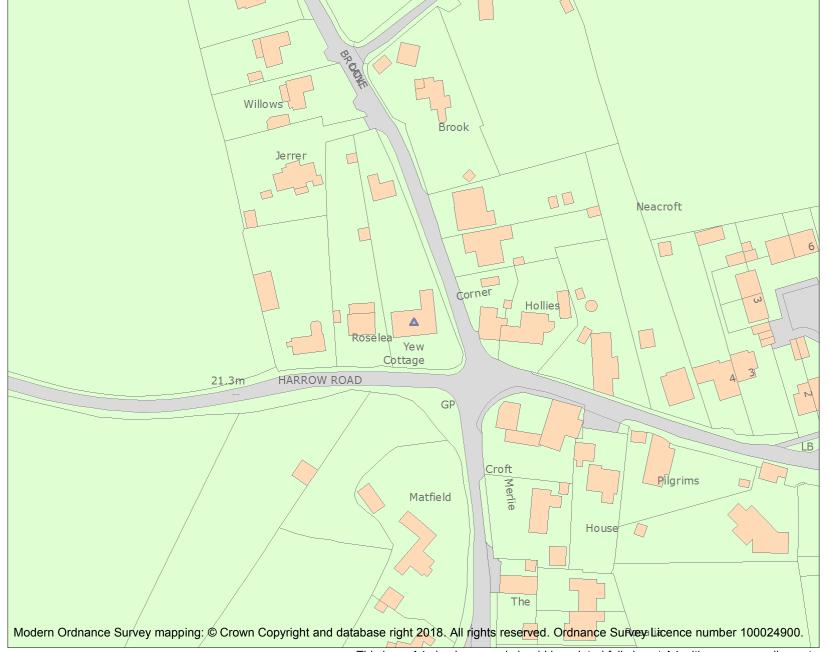

This is an A4 sized map and should be printed full size at A4 with no page scaling set.

Name: YEW COTTAGE

Heritage Category:

Listing 1350885

List Entry No :

Grade:

County: Hampshire

District: New Forest

Parish: Bransgore

For all entries pre-dating 4 April 2011 maps and national grid references do not form part of the official record of a listed building. In such cases the map here and the national grid reference are generated from the list entry in the official record and added later to aid identification of the principal listed building or buildings.

For all list entries made on or after 4 April 2011 the map here and the national grid reference do form part of the official record. In such cases the map and the national grid reference are to aid identification of the principal listed building or buildings only and must be read in conjunction with other information in the record.

Any object or structure fixed to the principal building or buildings and any object or structure within the curtilage of the building, which, although not fixed to the building, forms part of the land and has done so since before 1st July, 1948 is by law to be treated as part of the listed building.

This map was delivered electronically and when printed may not be to scale and may be subject to distortions.

**List Entry NGR:** SZ 18562 97079

**Map Scale:** 1:1250

Print Date: 2 May 2024

HistoricEngland.org.uk