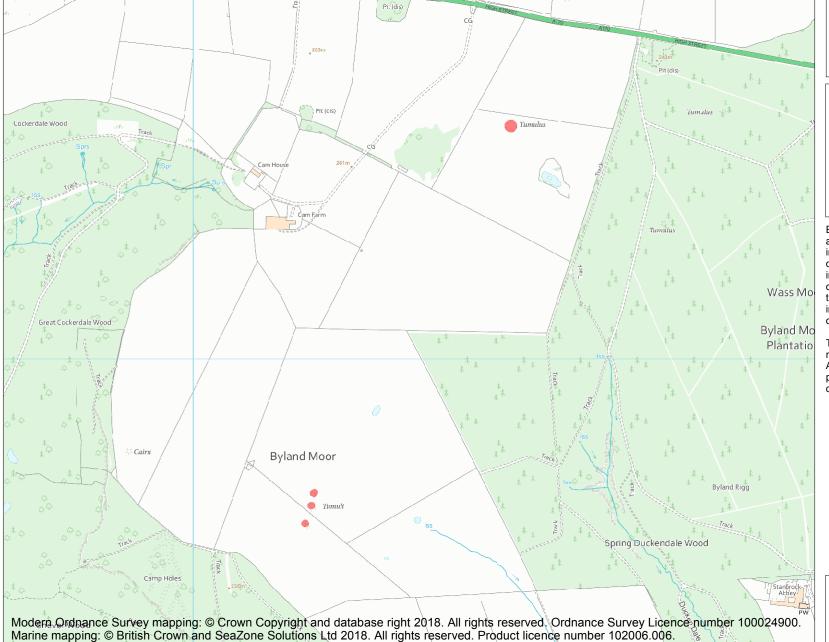

This is an A4 sized map and should be printed full size at A4 with no page scaling set.

Name: Byland Moor round cairns

Heritage Category:

Scheduling

1003144

**List Entry No:** 

County: North Yorkshire

District: Ryedale

Parish: Byland with Wass

Each official record of a scheduled monument contains a map. New entries on the schedule from 1988 onwards include a digitally created map which forms part of the official record. For entries created in the years up to and including 1987 a hand-drawn map forms part of the official record. The map here has been translated from the official map and that process may have introduced inaccuracies. Copies of maps that form part of the official record can be obtained from Historic England.

This map was delivered electronically and when printed may not be to scale and may be subject to distortions. All maps and grid references are for identification purposes only and must be read in conjunction with other information in the record.

**List Entry NGR:** SE 54839 81617

**Map Scale:** 1:10000

Print Date: 27 April 2024