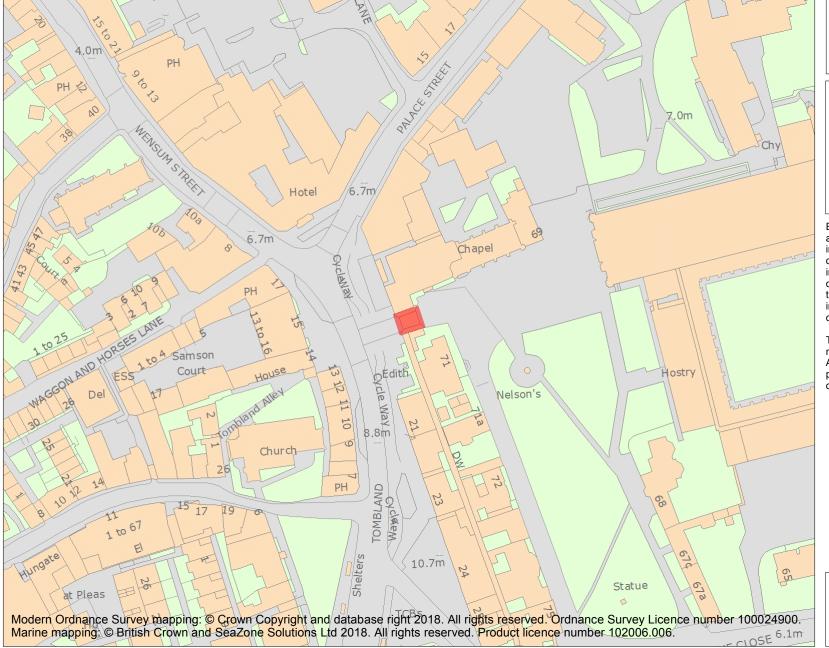

Name: Erpingham Gate

This is an A4 sized map and should be printed full size at A4 with no page scaling set.

**Heritage Category:** 

Scheduling

1003152

**List Entry No:** 

County: Norfolk

District: Norwich

Parish: Non Civil Parish

Each official record of a scheduled monument contains a map. New entries on the schedule from 1988 onwards include a digitally created map which forms part of the official record. For entries created in the years up to and including 1987 a hand-drawn map forms part of the official record. The map here has been translated from the official map and that process may have introduced inaccuracies. Copies of maps that form part of the official record can be obtained from Historic England.

This map was delivered electronically and when printed may not be to scale and may be subject to distortions. All maps and grid references are for identification purposes only and must be read in conjunction with other information in the record.

**List Entry NGR:** TG 23356 08874

Map Scale: 1:1250

29 April 2024 **Print Date:** 

HistoricEngland.org.uk