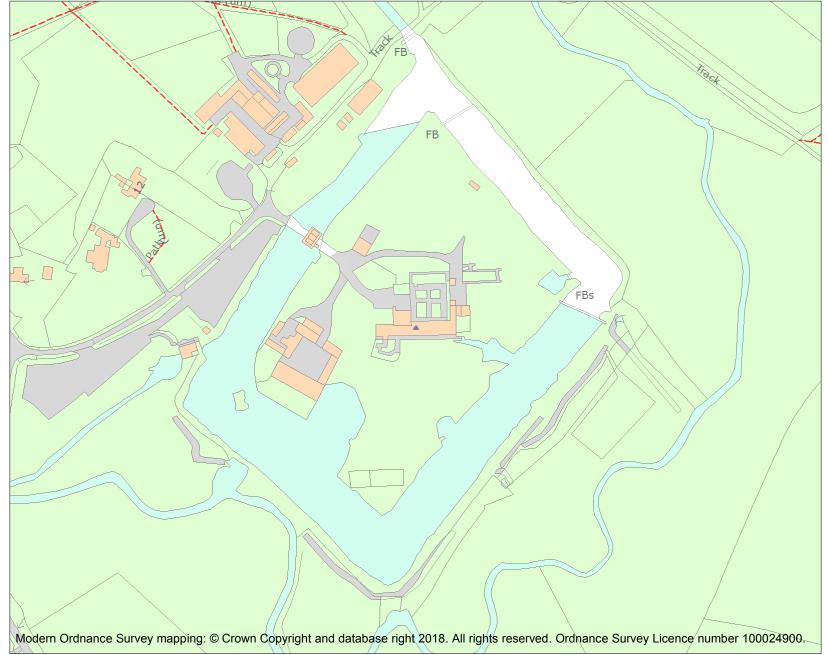

This is an A4 sized map and should be printed full size at A4 with no page scaling set.

Name: Michelham Priory

Heritage Category:

Listing

1353289

List Entry No :

Grade:

County: East Sussex

This map was delivered electronically and when printed may not be to scale and may be subject to distortions.

**List Entry NGR:** TQ 55888 09319

**Map Scale:** 1:2500

Print Date: 27 April 2024

HistoricEngland.org.uk