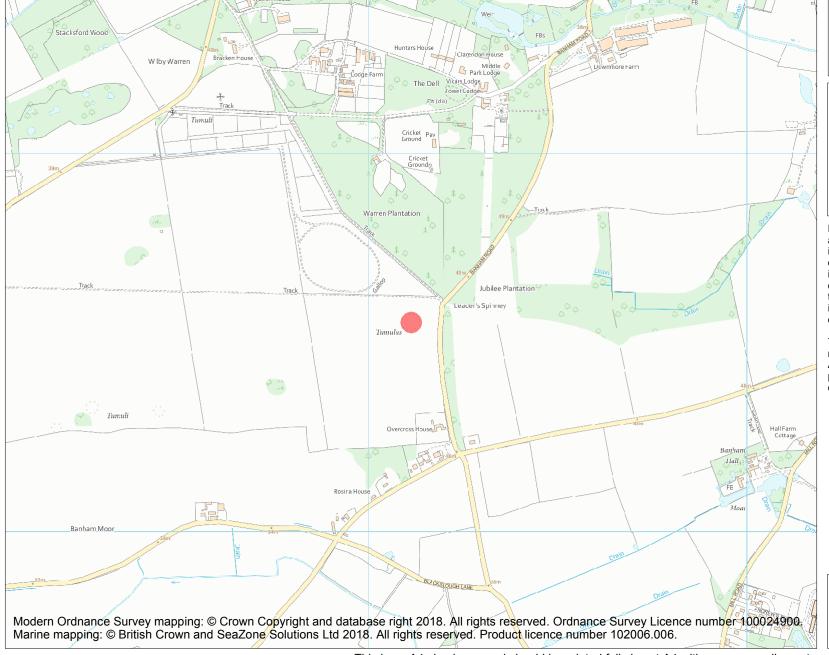

Name: Tumulus W of Leader's Spinney

This is an A4 sized map and should be printed full size at A4 with no page scaling set.

**Heritage Category:** 

Scheduling

**List Entry No:** 

1003161

County: Norfolk

District: Breckland

**List Entry NGR:** TM 06112 89554

Map Scale: 1:10000

27 April 2024 **Print Date:** 