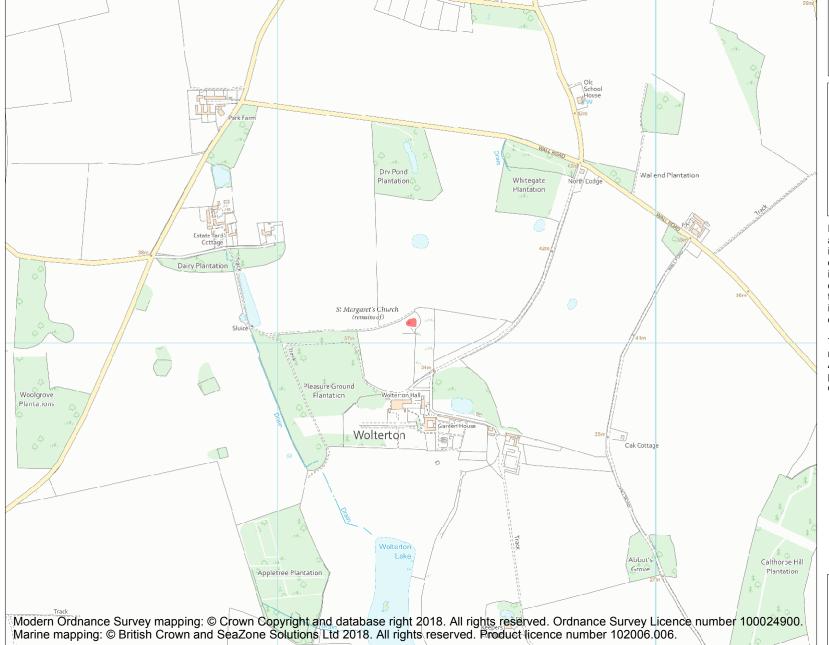

This is an A4 sized map and should be printed full size at A4 with no page scaling set.

Name: St Margaret's Church, Wolterton

Heritage Category:

Scheduling

**List Entry No:** 

1003167

County: Norfolk

District: North Norfolk

Parish: Wickmere

Each official record of a scheduled monument contains a map. New entries on the schedule from 1988 onwards include a digitally created map which forms part of the official record. For entries created in the years up to and including 1987 a hand-drawn map forms part of the official record. The map here has been translated from the official map and that process may have introduced inaccuracies. Copies of maps that form part of the official record can be obtained from Historic England.

This map was delivered electronically and when printed may not be to scale and may be subject to distortions. All maps and grid references are for identification purposes only and must be read in conjunction with other information in the record.

**List Entry NGR:** TG 16353 32055

**Map Scale:** 1:10000

Print Date: 4 May 2024