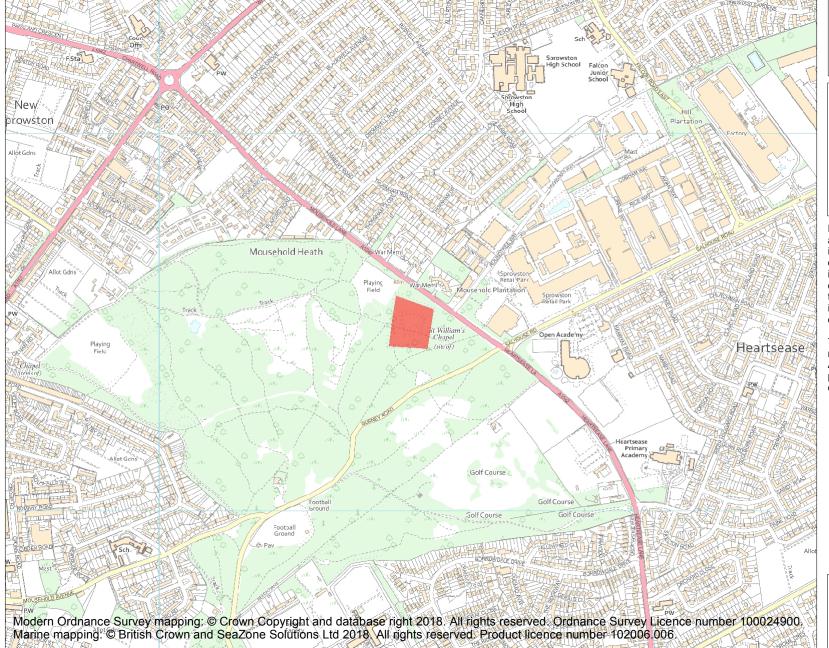

This is an A4 sized map and should be printed full size at A4 with no page scaling set.

Name: Site of St William's Chapel

Heritage Category:

Scheduling

**List Entry No:** 

1003172

County: Norfolk

District: Norwich

**List Entry NGR:** TG 24666 10495

**Map Scale:** 1:10000

Print Date: 19 April 2024