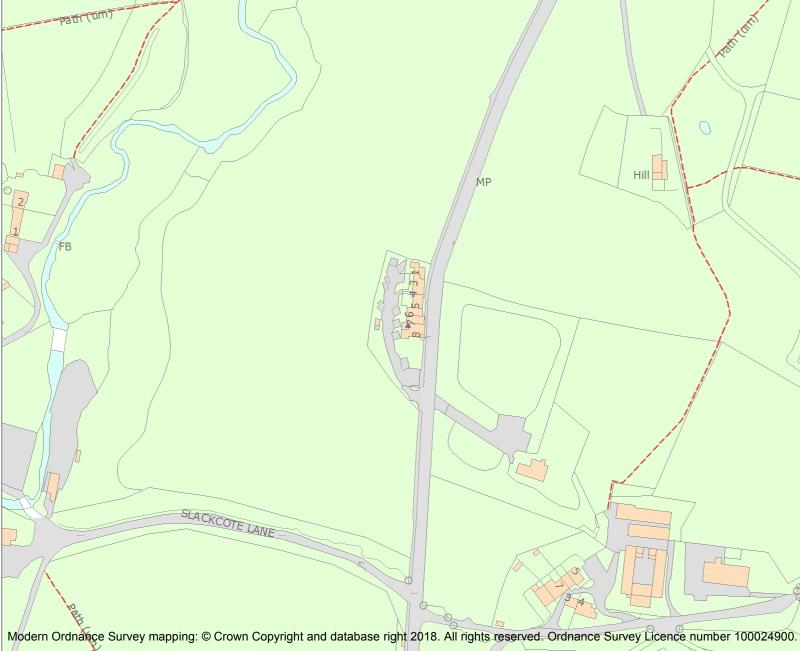

This is an A4 sized map and should be printed full size at A4 with no page scaling set.

| Heritage Category: |                   |                                            |
|--------------------|-------------------|--------------------------------------------|
|                    | Listing           |                                            |
| ry No :            | 1356726           |                                            |
|                    | II                |                                            |
|                    |                   |                                            |
| Oldham             |                   |                                            |
| Saddleworth        |                   |                                            |
|                    |                   |                                            |
|                    | ry No :<br>Oldham | Listing<br>ry No : 1356726<br>II<br>Oldham |

HistoricEngland.org.uk

Name: GREEN ASH HOUSE AND ADJOINING BARN