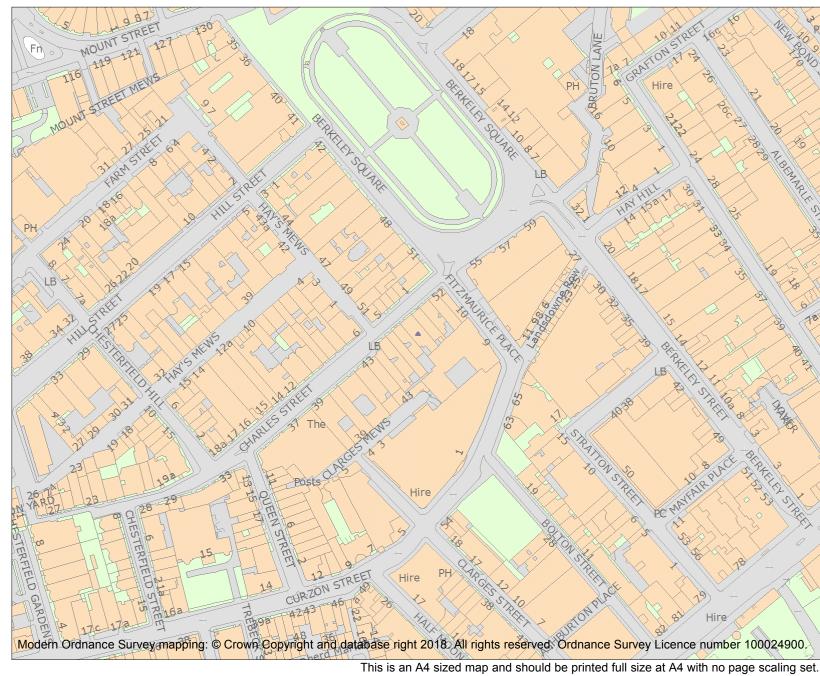

For all entries pre-dating 4 April 2011 maps and national grid references do not form part of the official record of a listed building. In such cases the map here and the national grid reference are generated from the list entry in the official record and added later to aid identification of the principal listed building or buildings.

For all list entries made on or after 4 April 2011 the map here and the national grid reference do form part of the official record. In such cases the map and the national grid reference are to aid identification of the principal listed building or buildings only and must be read in conjunction with other information in the record.

This map was delivered electronically and when printed may not be to scale and may be subject to distortions.

| List Entry NGR: | TQ 28780 80458 |
|-----------------|----------------|
| Map Scale:      | 1:2500         |
| Print Date:     | 28 April 2024  |

HistoricEngland.org.uk

Name: 48, CHARLES STREET W1