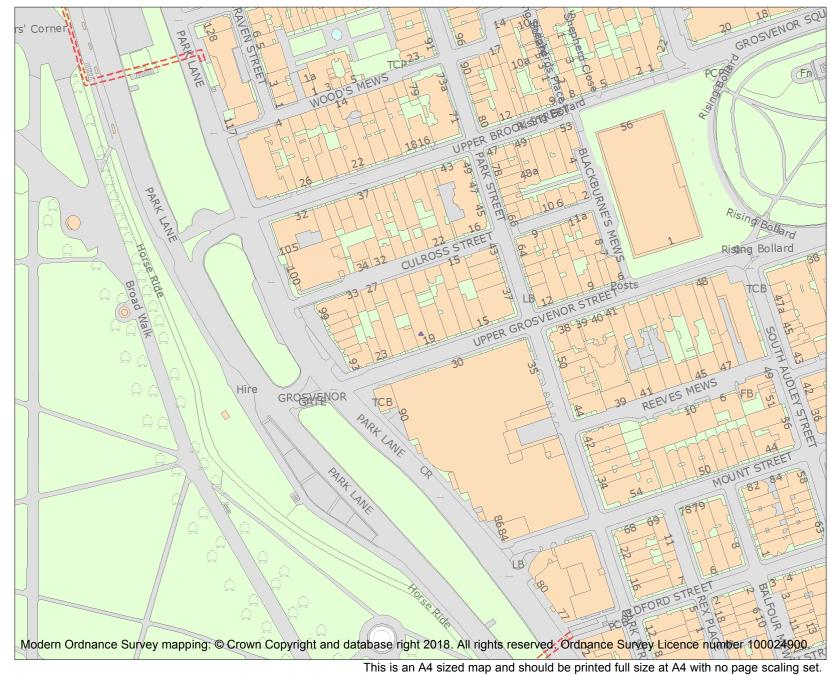

For all entries pre-dating 4 April 2011 maps and national grid references do not form part of the official record of a listed building. In such cases the map here and the national grid reference are generated from the list entry in the official record and added later to aid identification of the principal listed building or buildings.

For all list entries made on or after 4 April 2011 the map here and the national grid reference do form part of the official record. In such cases the map and the national grid reference are to aid identification of the principal listed building or buildings only and must be read in conjunction with other information in the record.

P

Any object or structure fixed to the principal building or buildings and any object or structure within the curtilage of the building, which, although not fixed to the building, forms part of the land and has done so since before 1st July, 1948 is by law to be treated as part of the listed building.

This map was delivered electronically and when printed may not be to scale and may be subject to distortions.

| -  | List Entry NGR: | TQ 28100 80654 |
|----|-----------------|----------------|
| _  | Map Scale:      | 1:2500         |
| 上て | Print Date:     | 11 May 2024    |