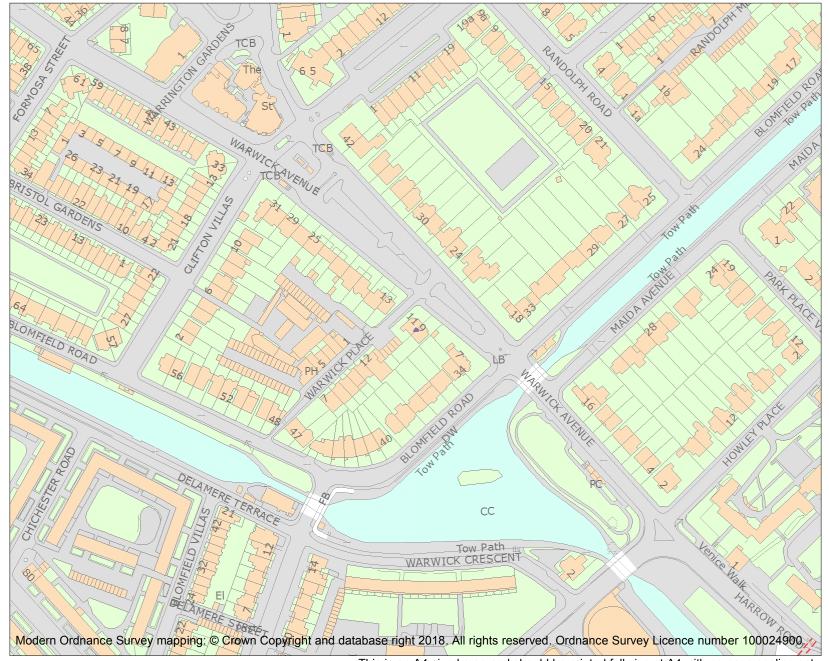

| Heritage Category: |                      |         |  |
|--------------------|----------------------|---------|--|
|                    |                      | Listing |  |
| List Entry No :    |                      | 1357365 |  |
| Grade:             |                      | II      |  |
| County:            | Greater London Autho | ority   |  |
| District:          | City of Westminster  |         |  |
| Parish:            | Non Civil Parish     |         |  |
|                    |                      |         |  |

For all entries pre-dating 4 April 2011 maps and national grid references do not form part of the official record of a listed building. In such cases the map here and the national grid reference are generated from the list entry in the official record and added later to aid identification of the principal listed building or buildings.

For all list entries made on or after 4 April 2011 the map here and the national grid reference do form part of the official record. In such cases the map and the national grid reference are to aid identification of the principal listed building or buildings only and must be read in conjunction with other information in the record.

Any object or structure fixed to the principal building or buildings and any object or structure within the curtilage of the building, which, although not fixed to the building, forms part of the land and has done so since before 1st July, 1948 is by law to be treated as part of the listed building.

This map was delivered electronically and when printed may not be to scale and may be subject to distortions.

| List Entry NGR: | TQ 26167 81936 |
|-----------------|----------------|
| Map Scale:      | 1:2500         |
| Print Date:     | 4 May 2024     |

Historic England

HistoricEngland.org.uk

Name: 9 AND 11, WARWICK AVENUE W9