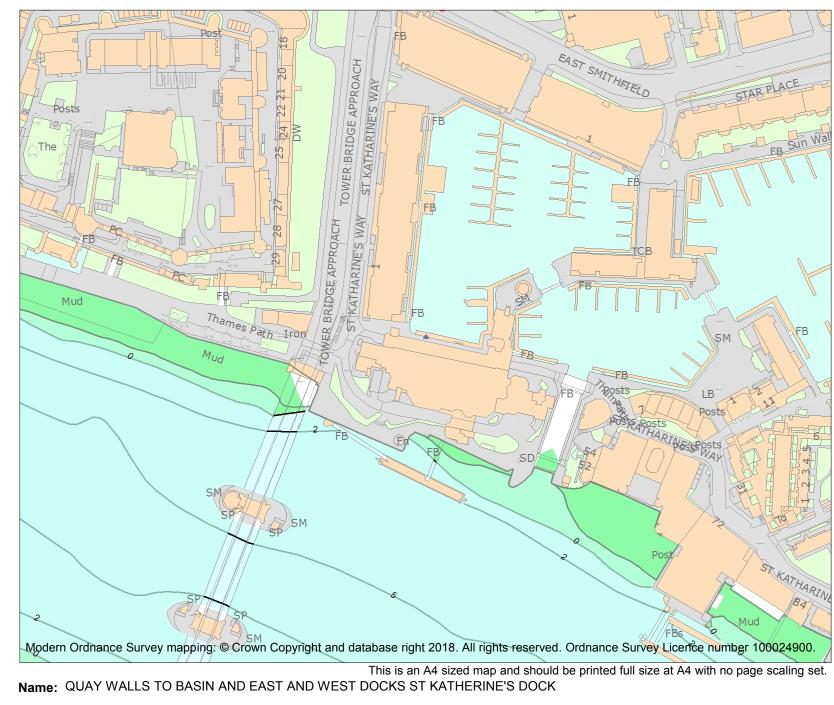

For all entries pre-dating 4 April 2011 maps and national grid references do not form part of the official record of a listed building. In such cases the map here and the national grid reference are generated from the list entry in the official record and added later to aid identification of the principal listed building or buildings.

For all list entries made on or after 4 April 2011 the map here and the national grid reference do form part of the official record. In such cases the map and the national grid reference are to aid identification of the principal listed building or buildings only and must be read in conjunction with other information in the record.

This map was delivered electronically and when printed may not be to scale and may be subject to distortions.

| List Entry NGR: | TQ 33800 80417 |
|-----------------|----------------|
| Map Scale:      | 1:2500         |
| Print Date:     | 6 May 2024     |