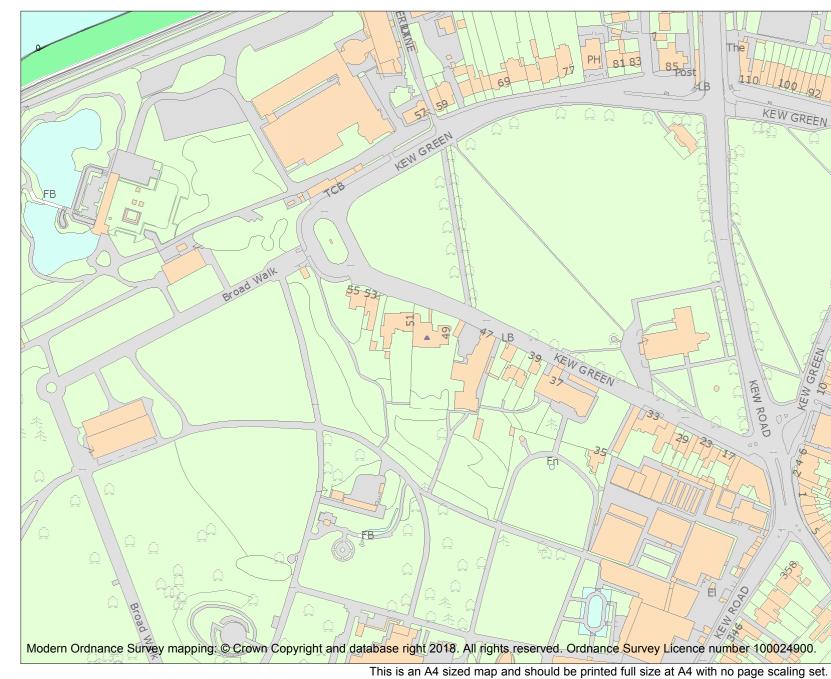

192

10

For all entries pre-dating 4 April 2011 maps and national grid references do not form part of the official record of a listed building. In such cases the map here and the national grid reference are generated from the list entry in the official record and added later to aid identification of the principal listed building or buildings.

For all list entries made on or after 4 April 2011 the map here and the national grid reference do form part of the official record. In such cases the map and the national grid reference are to aid identification of the principal listed building or buildings only and must be read in conjunction with other information in the record.

Any object or structure fixed to the principal building or buildings and any object or structure within the curtilage of the building, which, although not fixed to the building, forms part of the land and has done so since before 1st July, 1948 is by law to be treated as part of the listed building.

This map was delivered electronically and when printed may not be to scale and may be subject to distortions.

| List Entry NGR: | TQ 18821 77486 |
|-----------------|----------------|
| Map Scale:      | 1:2500         |
| Print Date:     | 30 April 2024  |

Historic England

HistoricEngland.org.uk

Name: 49, KEW GREEN