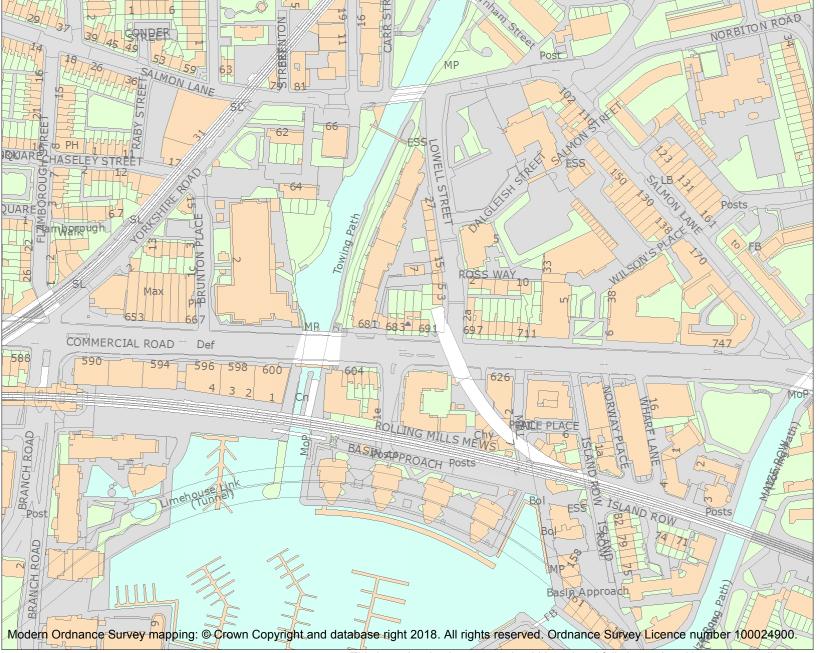

This is an A4 sized map and should be printed full size at A4 with no page scaling set.

Name: 683-691, COMMERCIAL ROAD E14

Heritage Category:

Listing

**List Entry No**: 1357810

Grade:

County: Greater London Authority

This map was delivered electronically and when printed may not be to scale and may be subject to distortions.

**List Entry NGR:** TQ 36410 81139

**Map Scale:** 1:2500

Print Date: 4 May 2024

HistoricEngland.org.uk