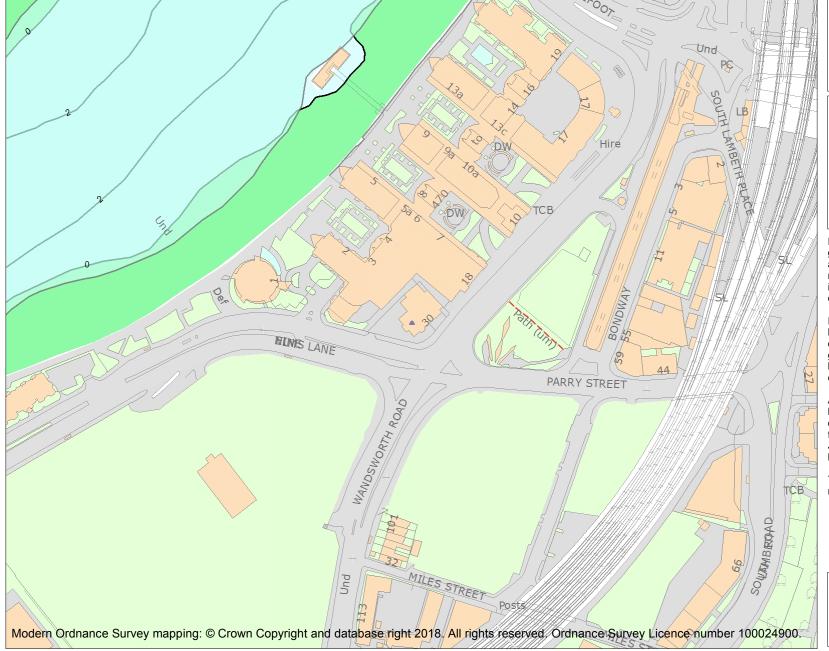

This is an A4 sized map and should be printed full size at A4 with no page scaling set.

Name: BRUNSWICK HOUSE

Heritage Category:

Listing

||\*

**List Entry No**: 1357952

County: Greater London Authority

District: Lambeth

For all list entries made on or after 4 April 2011 the map here and the national grid reference do form part of the official record. In such cases the map and the national grid reference are to aid identification of the principal listed building or buildings only and must be read in conjunction with other information in the record.

This map was delivered electronically and when printed may not be to scale and may be subject to distortions.

**List Entry NGR:** TQ 30181 77864

**Map Scale:** 1:2500

Print Date: 19 April 2024

HistoricEngland.org.uk