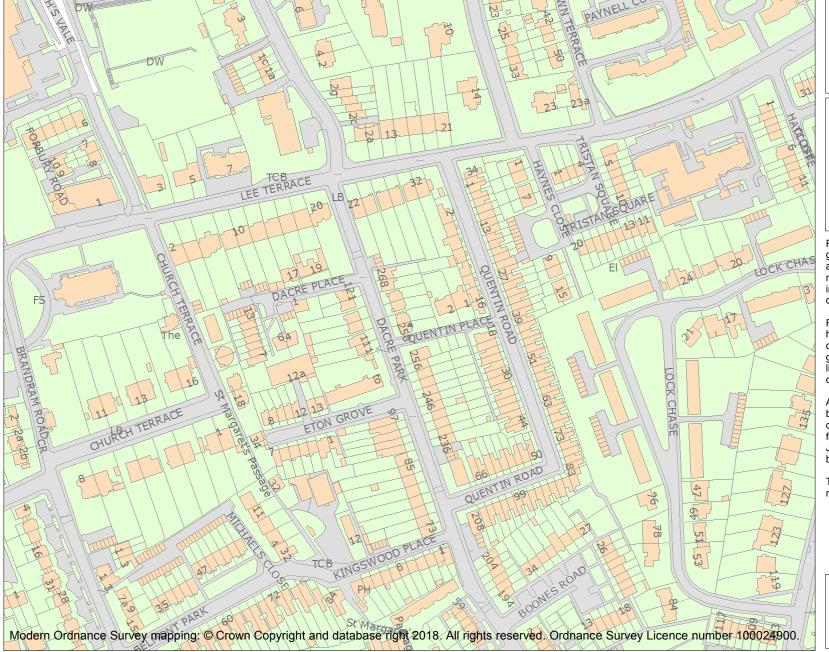

This is an A4 sized map and should be printed full size at A4 with no page scaling set.

Name: 258-264, DACRE PARK SE13

Heritage Category:

Listing

List Entry No: 1358445

Grade:

County: Greater London Authority

District: Lewisham

Parish: Non Civil Parish

For all entries pre-dating 4 April 2011 maps and national grid references do not form part of the official record of a listed building. In such cases the map here and the national grid reference are generated from the list entry in the official record and added later to aid identification of the principal listed building or buildings.

For all list entries made on or after 4 April 2011 the map here and the national grid reference do form part of the official record. In such cases the map and the national grid reference are to aid identification of the principal listed building or buildings only and must be read in conjunction with other information in the record.

Any object or structure fixed to the principal building or buildings and any object or structure within the curtilage of the building, which, although not fixed to the building, forms part of the land and has done so since before 1st July, 1948 is by law to be treated as part of the listed building.

This map was delivered electronically and when printed may not be to scale and may be subject to distortions.

**List Entry NGR:** TQ 39303 75633

**Map Scale:** 1:2500

Print Date: 27 April 2024

HistoricEngland.org.uk