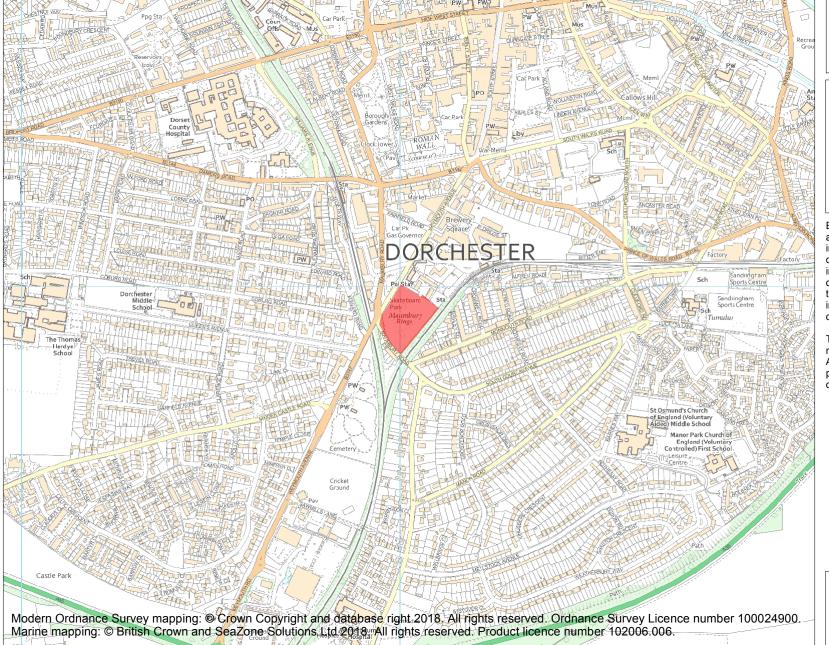

This is an A4 sized map and should be printed full size at A4 with no page scaling set.

Name: Henge, Romano-British amphitheatre and Civil War fieldworks known collectively as Maumbury Rings

## Heritage Category:

Scheduling

1003204

List Entry No :

County:

District: Dorset

Parish: Dorchester

Each official record of a scheduled monument contains a map. New entries on the schedule from 1988 onwards include a digitally created map which forms part of the official record. For entries created in the years up to and including 1987 a hand-drawn map forms part of the official record. The map here has been translated from the official map and that process may have introduced inaccuracies. Copies of maps that form part of the official record can be obtained from Historic England.

**List Entry NGR:** SY 69024 89921

**Map Scale:** 1:10000

Print Date: 29 April 2024