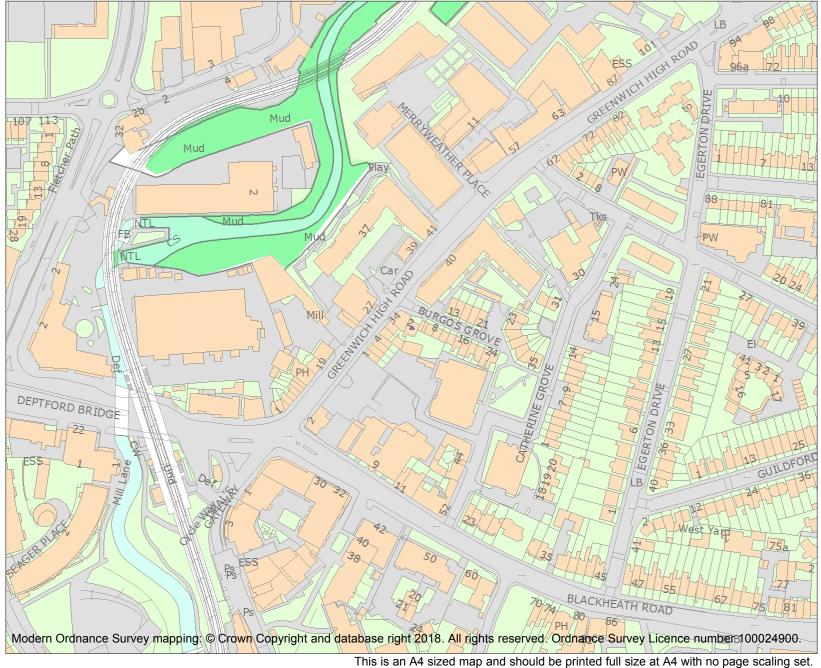

10

25

For all entries pre-dating 4 April 2011 maps and national grid references do not form part of the official record of a listed building. In such cases the map here and the national grid reference are generated from the list entry in the official record and added later to aid identification of the principal listed building or buildings.

For all list entries made on or after 4 April 2011 the map here and the national grid reference do form part of the official record. In such cases the map and the national grid reference are to aid identification of the principal listed building or buildings only and must be read in conjunction with other information in the record.

This map was delivered electronically and when printed may not be to scale and may be subject to distortions.

| List Entry NGR: | TQ 37607 76962 |
|-----------------|----------------|
| Map Scale:      | 1:2500         |
| <br>Print Date: | 8 May 2024     |