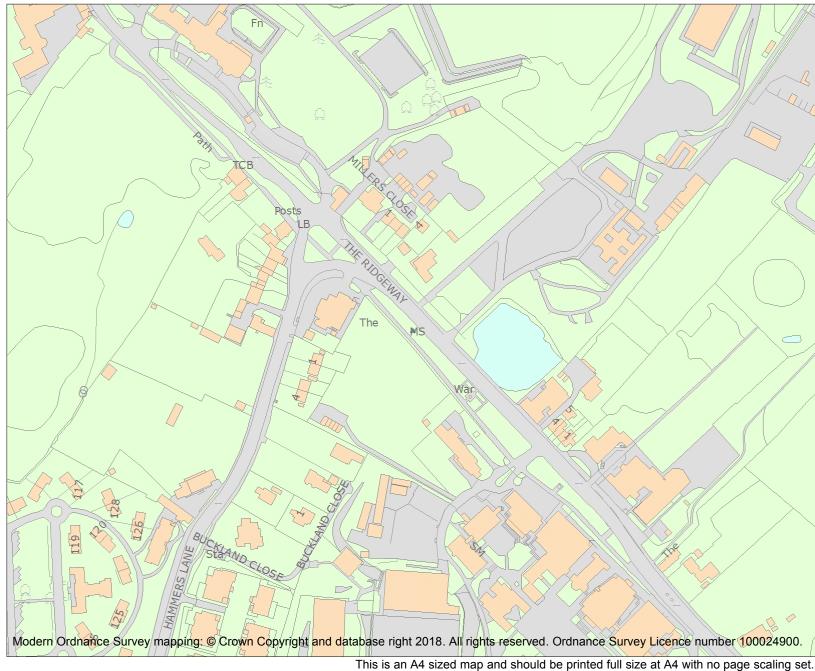

Name: MILESTONE SITUATED ON THE GREEN ABOUT 60 YARDS NORTH WEST OF THE WAR MEMORIAL

| Heritage Category: |                          |         |  |
|--------------------|--------------------------|---------|--|
|                    |                          | Listing |  |
| List Entry No :    |                          | 1359080 |  |
| Grade:             |                          | II      |  |
| County:            | Greater London Authority |         |  |
| District:          | Barnet                   |         |  |
| Parish:            | Non Civil Parish         |         |  |
|                    |                          |         |  |

For all list entries made on or after 4 April 2011 the map here and the national grid reference do form part of the official record. In such cases the map and the national grid reference are to aid identification of the principal listed building or buildings only and must be read in conjunction with other information in the record.

This map was delivered electronically and when printed may not be to scale and may be subject to distortions.

| List Entry NGR: | TQ 22410 92865 |
|-----------------|----------------|
| Map Scale:      | 1:2500         |
| Print Date:     | 6 May 2024     |