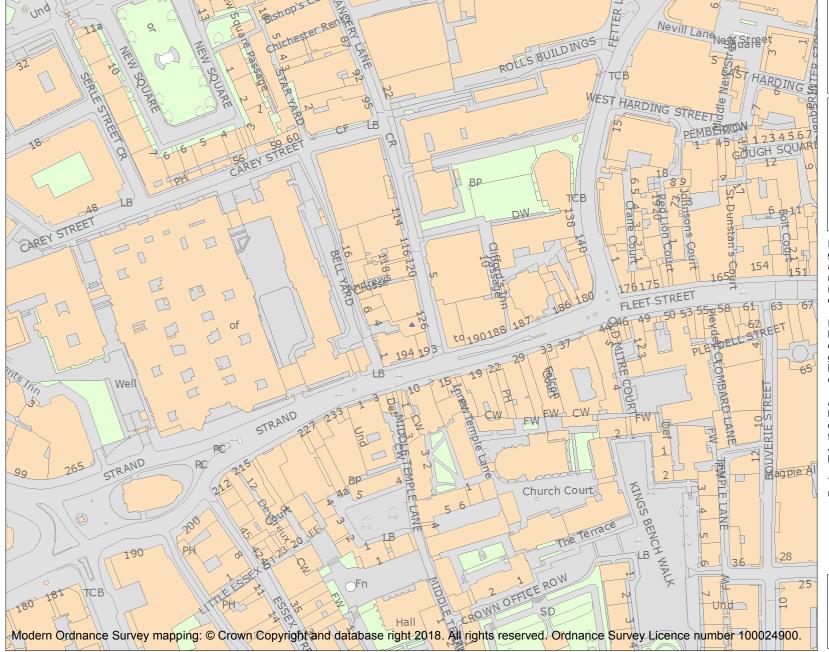

This is an A4 sized map and should be printed full size at A4 with no page scaling set.

Name: 126, CHANCERY LANE WC2

Heritage Category:

Listing

**List Entry No**: 1359141

Grade:

County: Greater London Authority

This map was delivered electronically and when printed may not be to scale and may be subject to distortions.

**List Entry NGR:** TQ 31151 81151

**Map Scale:** 1:2500

Print Date: 8 May 2024

HistoricEngland.org.uk