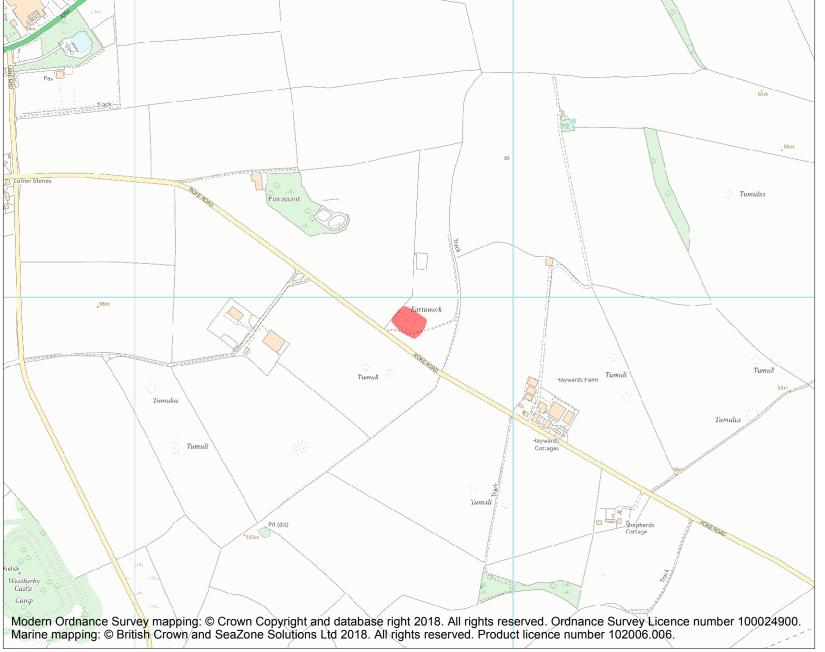

This is an A4 sized map and should be printed full size at A4 with no page scaling set.

Name: Earthwork SE of Foxpound

Heritage Category:

Scheduling

List Entry No:

1003211

County:

District: Dorset

Parish: Milborne St. Andrew

Each official record of a scheduled monument contains a map. New entries on the schedule from 1988 onwards include a digitally created map which forms part of the official record. For entries created in the years up to and including 1987 a hand-drawn map forms part of the official record. The map here has been translated from the official map and that process may have introduced inaccuracies. Copies of maps that form part of the official record can be obtained from Historic England.

This map was delivered electronically and when printed may not be to scale and may be subject to distortions. All maps and grid references are for identification purposes only and must be read in conjunction with other information in the record.

**List Entry NGR:** SY 81725 96935

**Map Scale:** 1:10000

Print Date: 29 April 2024