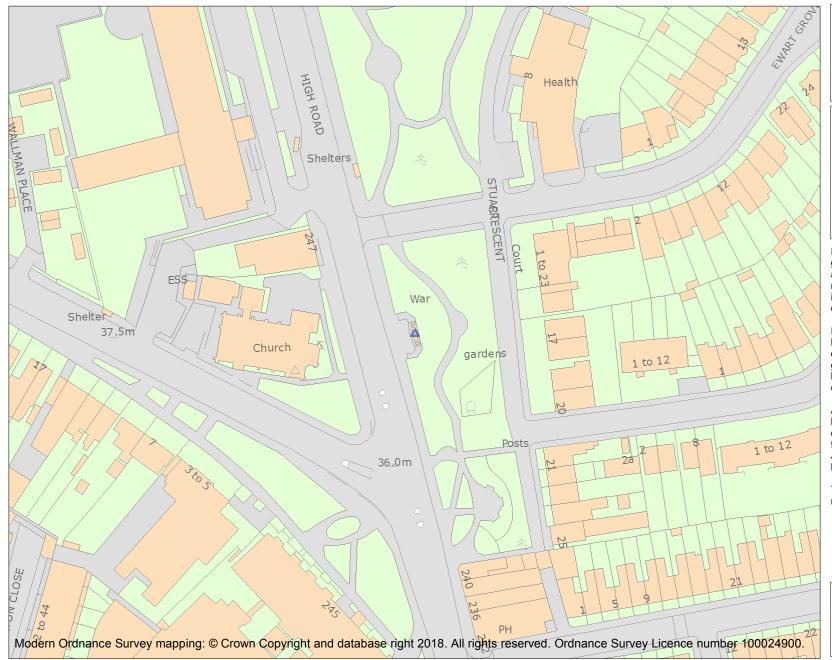

This is an A4 sized map and should be printed full size at A4 with no page scaling set.

Name: WAR MEMORIAL

Heritage Category:

Listing

List Entry No: 1359588

Grade:

County: Greater London Authority

District: Haringey

This map was delivered electronically and when printed may not be to scale and may be subject to distortions.

**List Entry NGR:** TQ 30933 90646

**Map Scale:** 1:1250

Print Date: 2 May 2024

HistoricEngland.org.uk