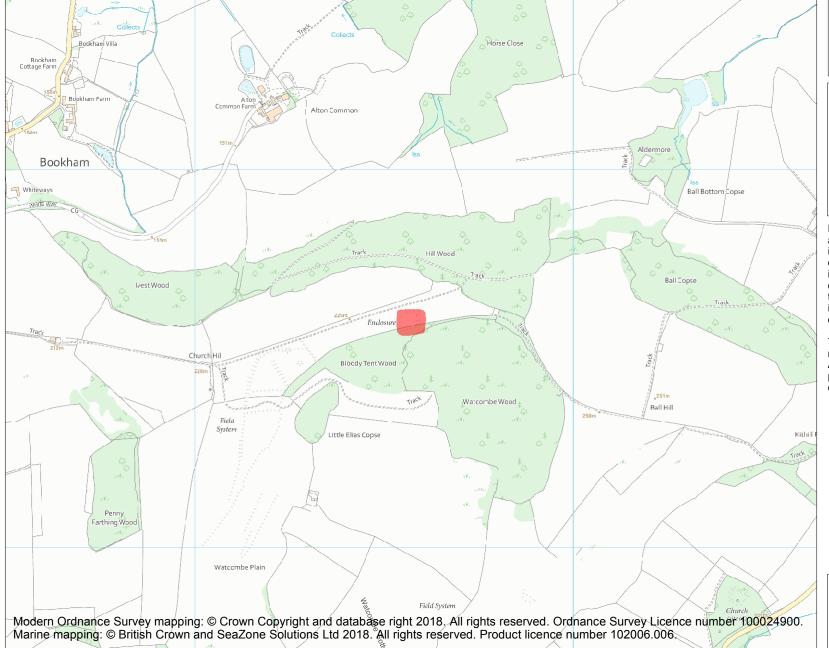

This is an A4 sized map and should be printed full size at A4 with no page scaling set.

Name: Earthwork on Church Hill

Heritage Category:

Scheduling

List Entry No:

1003221

County:

District: Dorset

Parish: Alton Pancras

Each official record of a scheduled monument contains a map. New entries on the schedule from 1988 onwards include a digitally created map which forms part of the official record. For entries created in the years up to and including 1987 a hand-drawn map forms part of the official record. The map here has been translated from the official map and that process may have introduced inaccuracies. Copies of maps that form part of the official record can be obtained from Historic England.

This map was delivered electronically and when printed may not be to scale and may be subject to distortions. All maps and grid references are for identification purposes only and must be read in conjunction with other information in the record.

**List Entry NGR:** ST 71571 03597

**Map Scale:** 1:10000

Print Date: 27 April 2024