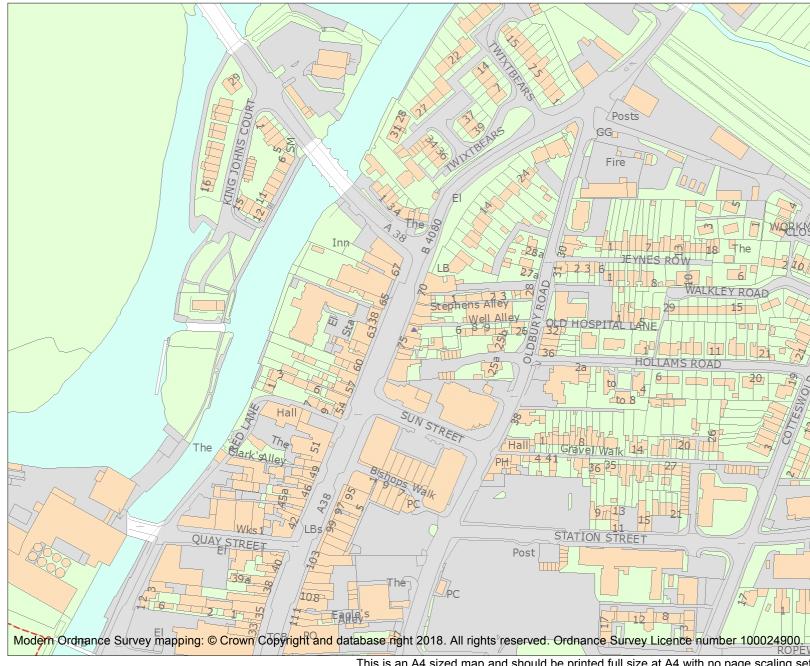

For all entries pre-dating 4 April 2011 maps and national grid references do not form part of the official record of a listed building. In such cases the map here and the national grid reference are generated from the list entry in the official record and added later to aid identification of the principal listed building or buildings.

For all list entries made on or after 4 April 2011 the map here and the national grid reference do form part of the official record. In such cases the map and the national grid reference are to aid identification of the principal listed building or buildings only and must be read in conjunction with other information in the record.

Any object or structure fixed to the principal building or buildings and any object or structure within the curtilage of the building, which, although not fixed to the building, forms part of the land and has done so since before 1st July, 1948 is by law to be treated as part of the listed building.

This map was delivered electronically and when printed may not be to scale and may be subject to distortions.

|    | List Entry NGR: | SO 89428 33123 |
|----|-----------------|----------------|
|    | Map Scale:      | 1:2500         |
| NA | Print Date:     | 9 May 2024     |

Historic England

HistoricEngland.org.uk

Name: 74, HIGH STREET