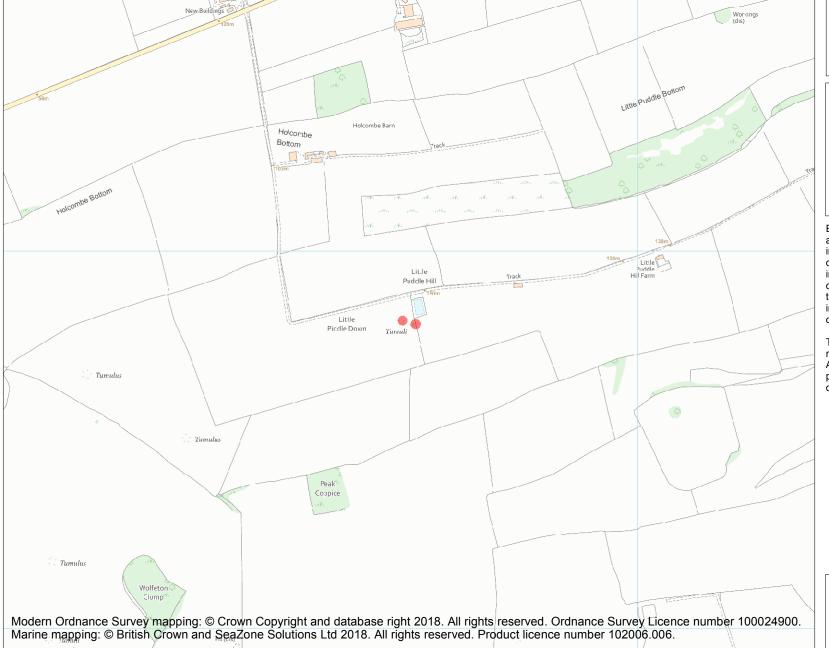

This is an A4 sized map and should be printed full size at A4 with no page scaling set.

Name: Two barrows on Little Puddle Hill

Heritage Category:

Scheduling

List Entry No:

1003224

County:

District: Dorset

Parish: Piddlehinton

Each official record of a scheduled monument contains a map. New entries on the schedule from 1988 onwards include a digitally created map which forms part of the official record. For entries created in the years up to and including 1987 a hand-drawn map forms part of the official record. The map here has been translated from the official map and that process may have introduced inaccuracies. Copies of maps that form part of the official record can be obtained from Historic England.

This map was delivered electronically and when printed may not be to scale and may be subject to distortions. All maps and grid references are for identification purposes only and must be read in conjunction with other information in the record.

**List Entry NGR:** SY 70413 95807

**Map Scale:** 1:10000

Print Date: 4 May 2024