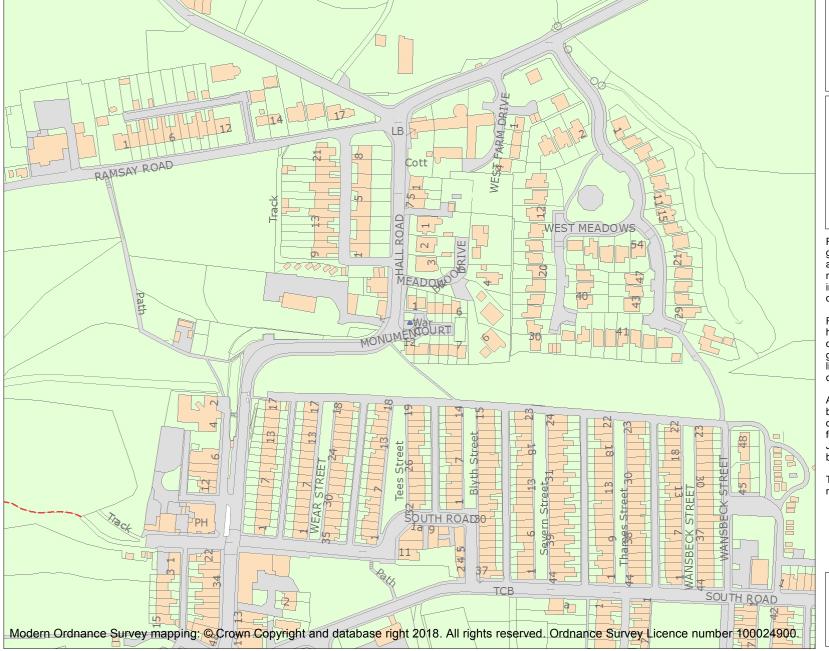

This is an A4 sized map and should be printed full size at A4 with no page scaling set.

Name: War Memorial located at junction of Hall Road and Monument Court

Heritage Category:

Listing

**List Entry No**: 1025171

This map was delivered electronically and when printed may not be to scale and may be subject to distortions.

List Entry NGR: NZ1205658513

**Map Scale:** 1:2500

Print Date: 6 May 2024

HistoricEngland.org.uk