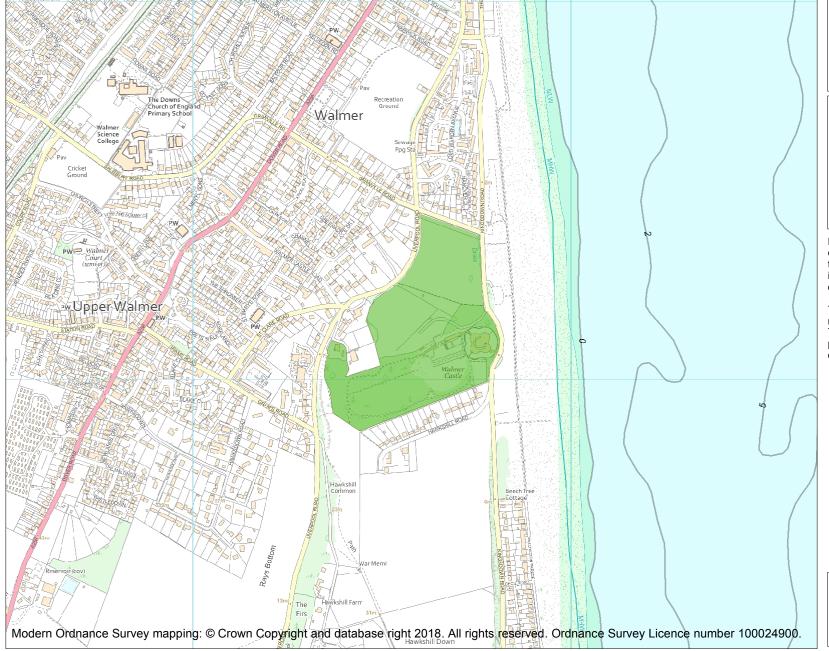

This is an A4 sized map and should be printed full size at A4 with no page scaling set.

Name: WALMER CASTLE

Heritage Category:

Park and Garden

1000291

List Entry No :

Grade:

County: Kent

**List Entry NGR**: TR 37579 50111

**Map Scale:** 1:10000

Print Date: 30 April 2024

HistoricEngland.org.uk