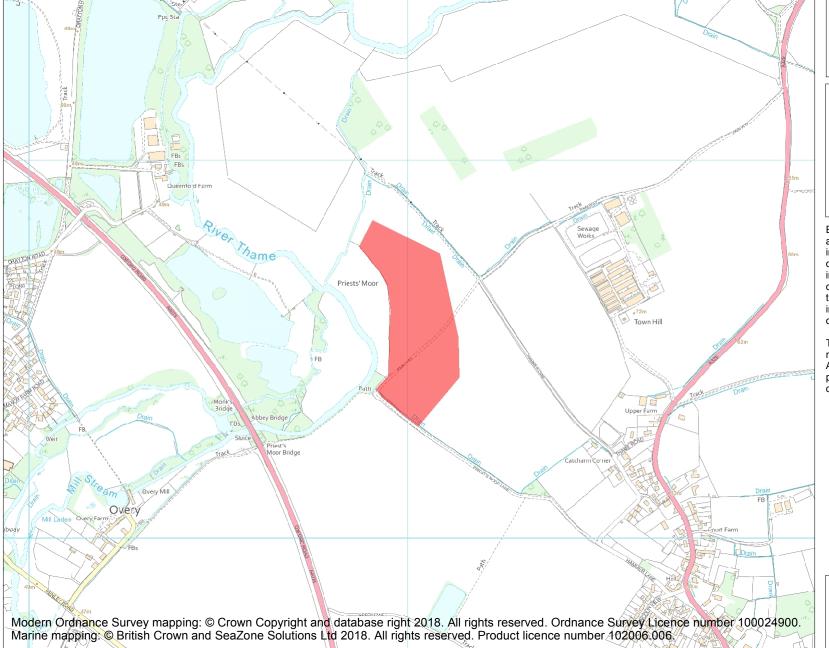

This is an A4 sized map and should be printed full size at A4 with no page scaling set.

Name: Church Piece cemetery site

Heritage Category:

Scheduling

**List Entry No:** 

1003243

County: Oxfordshire

District: South Oxfordshire

Parish: Warborough

Each official record of a scheduled monument contains a map. New entries on the schedule from 1988 onwards include a digitally created map which forms part of the official record. For entries created in the years up to and including 1987 a hand-drawn map forms part of the official record. The map here has been translated from the official map and that process may have introduced inaccuracies. Copies of maps that form part of the official record can be obtained from Historic England.

**List Entry NGR:** SU 59004 94554

**Map Scale:** 1:10000

Print Date: 4 May 2024