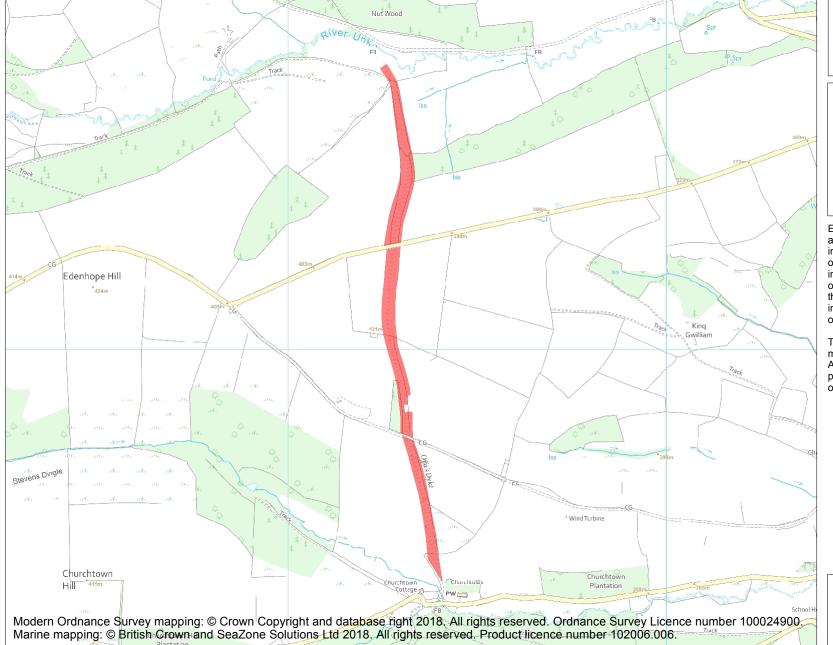

This is an A4 sized map and should be printed full size at A4 with no page scaling set.

Name: Offa's Dyke: section 1600yds (1460m) long, N from St John the Baptist's Church to River Unk

Heritage Category:

Scheduling

List Entry No :

1003246

County:

District: Shropshire

Parish: Mainstone

Each official record of a scheduled monument contains a map. New entries on the schedule from 1988 onwards include a digitally created map which forms part of the official record. For entries created in the years up to and including 1987 a hand-drawn map forms part of the official record. The map here has been translated from the official map and that process may have introduced inaccuracies. Copies of maps that form part of the official record can be obtained from Historic England.

This map was delivered electronically and when printed may not be to scale and may be subject to distortions. All maps and grid references are for identification purposes only and must be read in conjunction with other information in the record.

**List Entry NGR:** SO 26289 88355

**Map Scale:** 1:10000

Print Date: 25 April 2024

HistoricEngland.org.uk