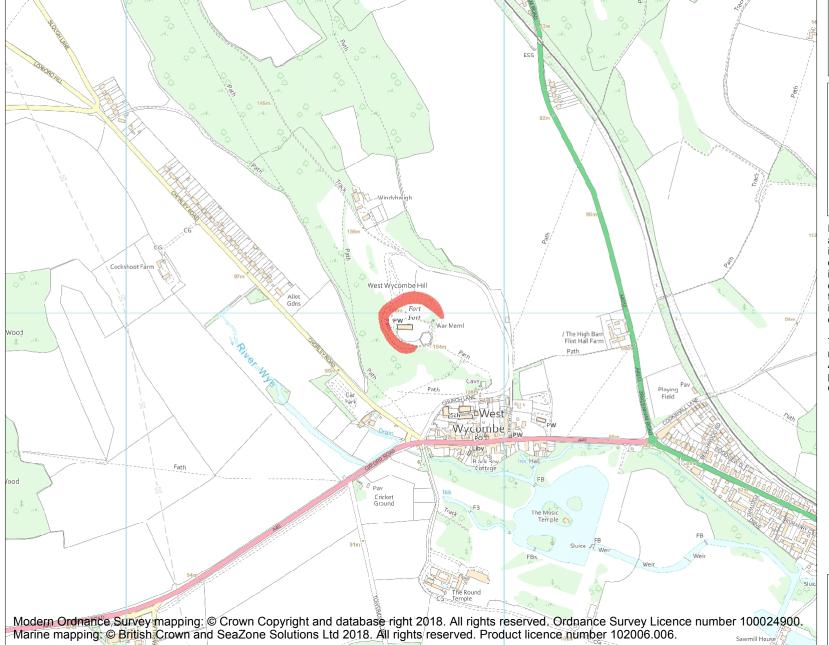

This is an A4 sized map and should be printed full size at A4 with no page scaling set.

Name: Camp on Church Hill

Heritage Category:

Scheduling

**List Entry No:** 

1003261

County:

District: Buckinghamshire

Parish: West Wycombe

Each official record of a scheduled monument contains a map. New entries on the schedule from 1988 onwards include a digitally created map which forms part of the official record. For entries created in the years up to and including 1987 a hand-drawn map forms part of the official record. The map here has been translated from the official map and that process may have introduced inaccuracies. Copies of maps that form part of the official record can be obtained from Historic England.

This map was delivered electronically and when printed may not be to scale and may be subject to distortions. All maps and grid references are for identification purposes only and must be read in conjunction with other information in the record.

**List Entry NGR:** SU 82753 94907

Map Scale:

1:10000

**Print Date:** 

28 April 2024

Historic England

HistoricEngland.org.uk